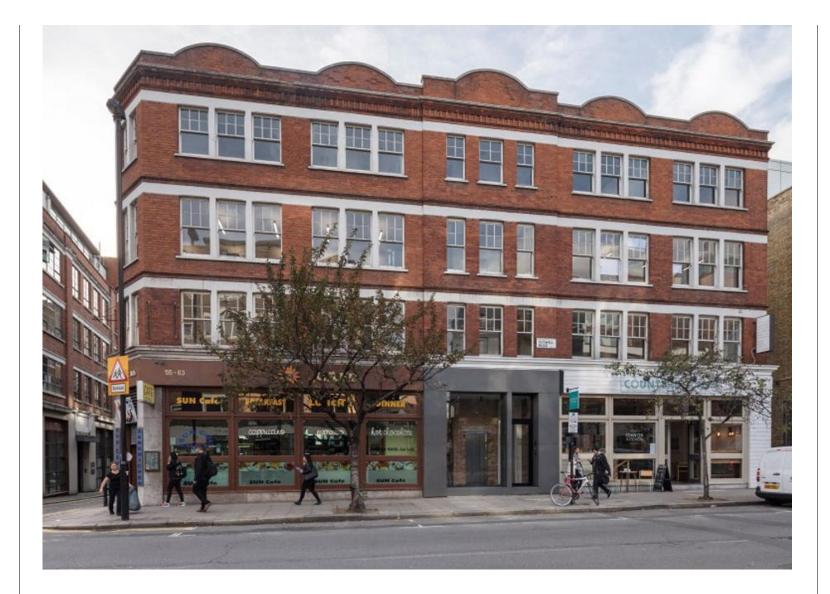

#### Description

The building is located on Goswell Road, a prime Clerkenwell Location. These studios are about to undergo a comprehensive refurbishment to CAT A specification, complemented by modern suspended lighting, wooden flooring, comfort cooling systems, exposed concrete columns and BT fibre connectivity.