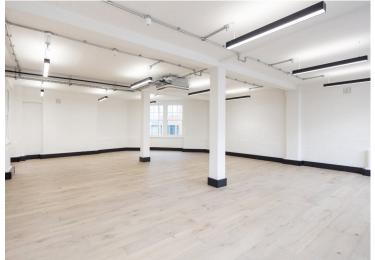

#### Description

The building is located on Goswell Road, a prime Clerkenwell Location. These studios are about to undergo a comprehensive refurbishment to CAT A specification, complemented by modern suspended lighting, wooden flooring, comfort cooling systems, exposed concrete columns and BT fibre connectivity.

#### Amenities

- Newly Refurbished studios
- Comfort Cooling System
- Excellent Natural Light
- New toilets
- Concealed Security
- Suspended direct and indirect lighting
- Wooden flooring
- Perimeter Trunking
- Fibre connectivity
- **-** 5 person lift