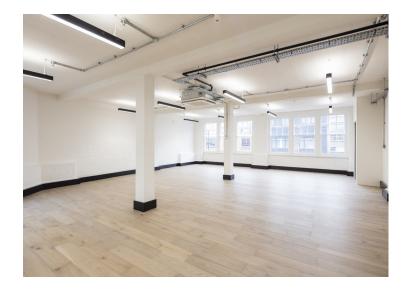

#### Description

The building is located on Goswell Road, a prime Clerkenwell Location. These studios are about to undergo a comprehensive refurbishment to CAT A specification, complemented by modern suspended lighting, wooden flooring, comfort cooling systems, exposed concrete columns and BT fibre connectivity.

#### Amenities

- Newly Refurbished studios
- Comfort Cooling System
- Excellent Natural Light
- New toilets
- Concealed Security
- Suspended direct and indirect lighting
- Wooden flooring
- Perimeter Trunking
- Fibre connectivity
- **-** 5 person lift