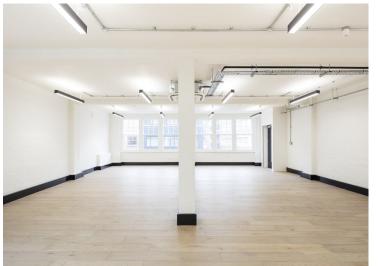

#### Description

The building is located on Goswell Road, a prime Clerkenwell Location. These studios are about to undergo a comprehensive refurbishment to CAT A specification, complemented by modern suspended lighting, wooden flooring, comfort cooling systems, exposed concrete columns and BT fibre connectivity.

#### Amenities

- Newly Refurbished studios
- Comfort Cooling System
- Excellent Natural Light
- New toilets
- Concealed Security
- Suspended direct and indirect lighting
- Wooden flooring
- Perimeter Trunking
- Fibre connectivity
- **-** 5 person lift