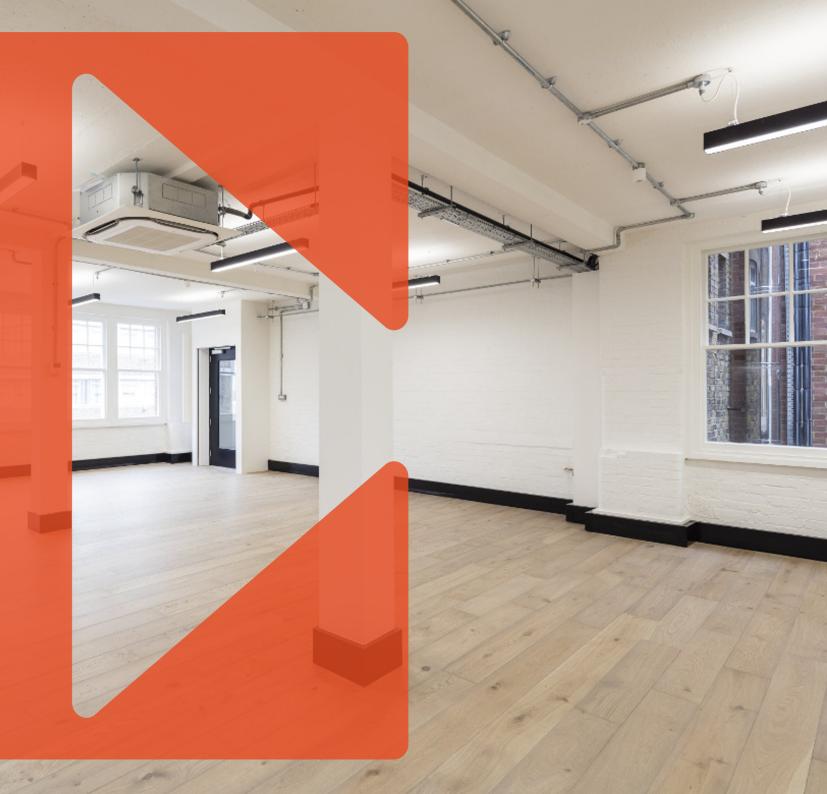

#### Amenities

- Newly Refurbished studios
- Comfort Cooling System
- Excellent Natural Light
- New toilets
- Concealed Security
- Suspended direct and indirect lighting
- Wooden flooring
- Perimeter Trunking
- Fibre connectivity
- **-** 5 person lift

#### Description

The building is located on Goswell Road, a prime Clerkenwell Location. These studios are about to undergo a comprehensive refurbishment to CAT A specification, complemented by modern suspended lighting, wooden flooring, comfort cooling systems, exposed concrete columns and BT fibre connectivity.