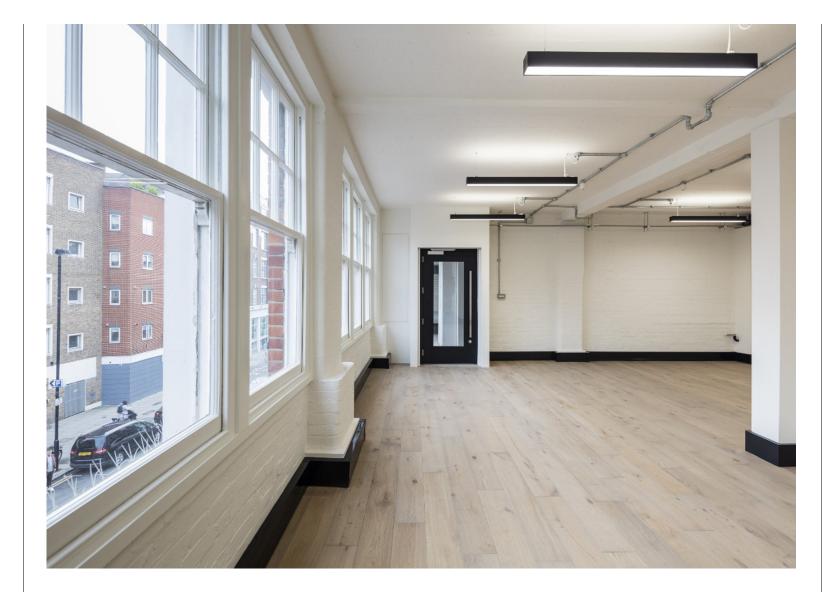

#### Amenities

- Newly Refurbished studios
- Comfort Cooling System
- Excellent Natural Light
- New toilets
- Concealed Security
- Suspended direct and indirect lighting
- Wooden flooring
- Perimeter Trunking
- Fibre connectivity
- **-** 5 person lift

#### Description

The building is located on Goswell Road, a prime Clerkenwell Location. These studios are about to undergo a comprehensive refurbishment to CAT A specification, complemented by modern suspended lighting, wooden flooring, comfort cooling systems, exposed concrete columns and BT fibre connectivity.