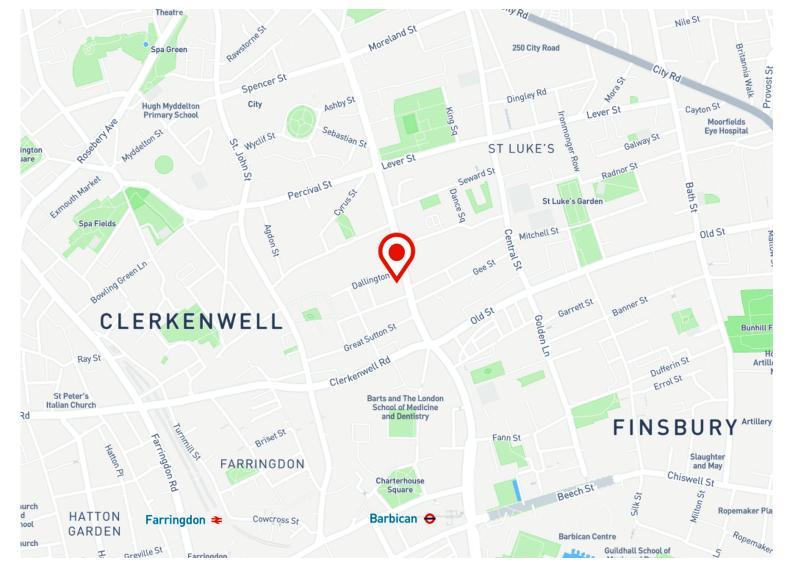

#### Location

The area is home to major companies from the design, fashion, technology and showroom sectors. There is a wellestablished showroom community and showroom occupiers include: Vitra, Porcelanosa, Knoll, Bolon, Domus, Mapei, Wilkhahn, Milliken, Hansgrohe, Bulthalp, Caesar, Desso, Havwoods and Connection.

Transport is well covered. Farringdon is on the Circle, District and Hammersmith & City Lines, and also serves mainline trains and the new Elizabeth Line. The Cycle Superhighway is also just around the corner as well as Barbican and Old Street Tube Station.