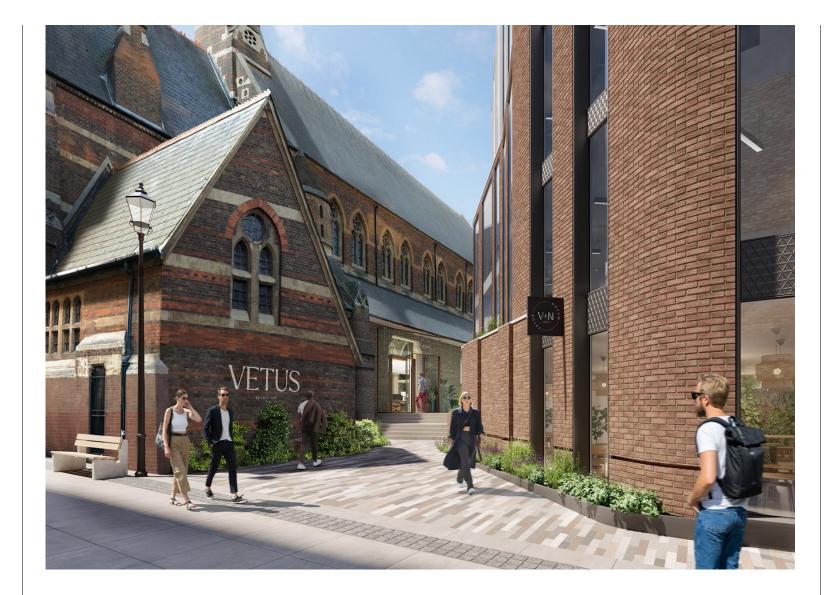

#### Amenities

- 21m floor to ceiling height
- Heating & mechanical ventilation
- Featured stain glass windows
- Grade I Listed former church
- Unique campus style HQ office

#### Description

Vetus + Novum is a campus like no other. Unifying an artfully repurposed church on Mark Street Gardens and a contemporary state of the art office building on Leonard Street arranged over 6 floors. The campus offers forward thinkers a home at the centre of London's creative quarter.