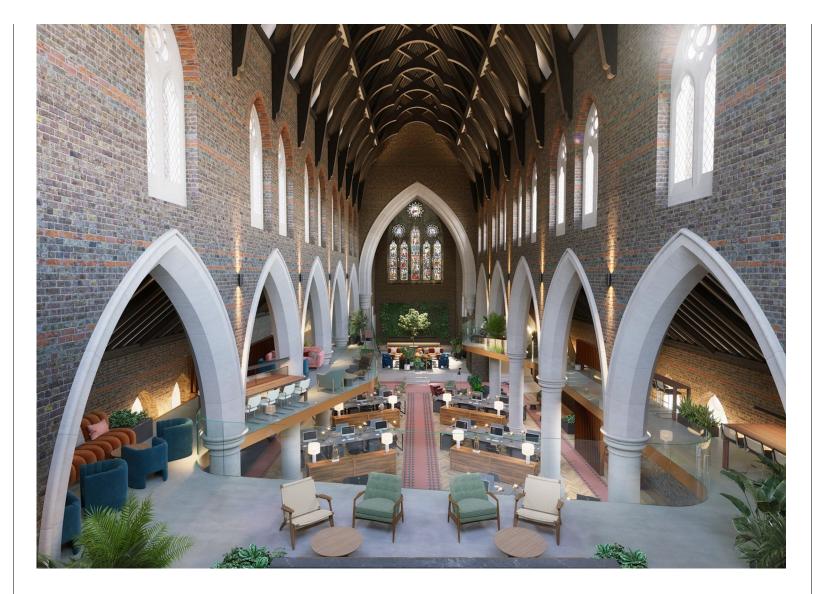

#### Amenities

- 21m floor to ceiling height
- Heating & mechanical ventilation
- Featured stain glass windows
- Grade I Listed former church
- Unique campus style HQ office

#### Description

Vetus + Novum is a campus like no other. Unifying an artfully repurposed church on Mark Street Gardens and a contemporary state of the art office building on Leonard Street arranged over 6 floors. The campus offers forward thinkers a home at the centre of London's creative quarter.