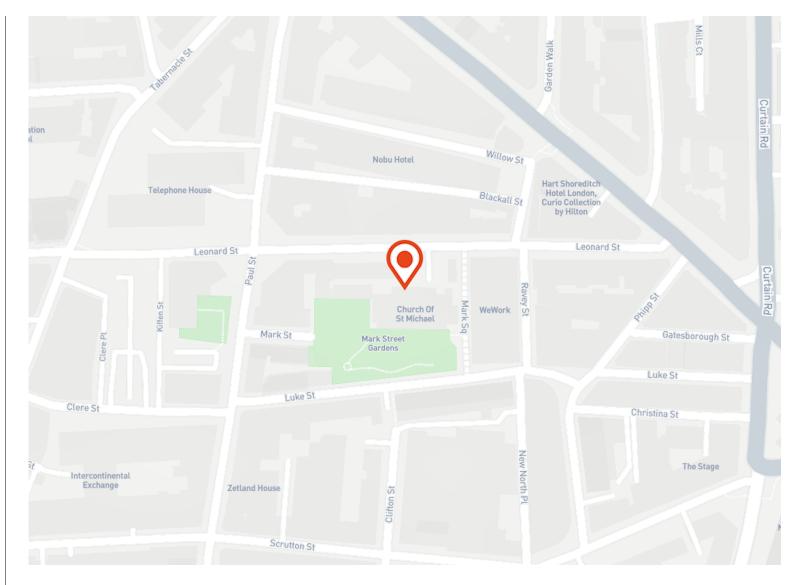

#### Location

Perfectly situated in the heart of Shoreditch, Vetus + Novum is surrounded by a variety of amenities and hotspots.

There is no shortage of amenities in this 24 hour location, offering everything from coffee shops and lunch spots to restaurants and bars.

#### Description

Vetus + Novum is a campus like no other. Unifying an artfully repurposed church on Mark Street Gardens and a contemporary state of the art office building on Leonard Street arranged over 6 floors. The campus offers forward thinkers a home at the centre of London's creative quarter.