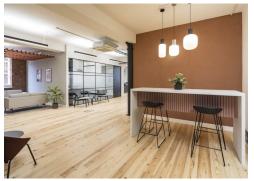

### Amenities

- Large arched original Victorian windows
- Fantastic natural light
- Former Victorian warehouse building with characterful architectural features
- Original restored timber flooring
- Exposed original brickwork
- Original cast iron columns
- Brand new fitted office space
- 86x Workstations
- 1x 14 person boardroom
- 1x 8 person meeting room
- 1x 6 person meeting room
- 3x 2 person call booths
- High bench breakout areas with soft seating
- Kitchen zone with ample seating
- Generous floor to ceiling heights
- Demised WCs
- 2x Passenger Lifts
- 30x lockers
- Shower facilities
- Cycle Storage
- Manned Reception
- Fibre ready via Backbone Connect

In addition to the outstanding office spaces, Northburgh House also features a spacious and welcoming reception lobby that doubles as a communal breakout area for occupiers and visitors alike. The lobby is manned during working hours, ensuring a warm and professional welcome for all who enter.