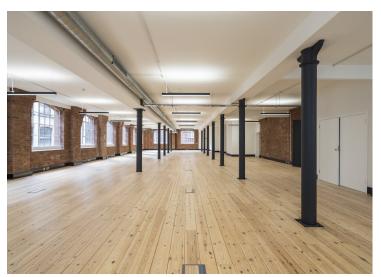

### Amenities

- Large arched original Victorian windows
- Fantastic natural light
- Former Victorian warehouse building with characterful architectural features
- Original restored timber flooring
- Exposed original brickwork
- Original cast iron columns
- Brand new fitted office space
- 86x Workstations
- 1x 14 person boardroom
- 1x 8 person meeting room
- 1x 6 person meeting room
- 3x 2 person call booths
- High bench breakout areas with soft seating
- Kitchen zone with ample seating
- Generous floor to ceiling heights
- Demised WCs
- 2x Passenger Lifts
- 30x lockers
- Shower facilities
- Cycle Storage
- Manned Reception
- Fibre ready via Backbone Connect

The 2nd floor, with a total area of 8,277 Ft<sup>2</sup>, has recently undergone a full renovation to provide the ultimate in fitted and furnished office spaces. With fantastic natural light, the space boasts exposed brickwork, original timber flooring, cast iron columns, and a wealth of characterful features that are sure to inspire and impress.

We have also recently acquired the LG, Ground, and 1st floors, which are scheduled for refurbishment in the near future. With the potential to combine these floors with the 2nd floor, we can offer larger accommodations of up to 23,382 Ft<sup>2</sup>, complete with its own front door from Northburgh Street's former loading bay.