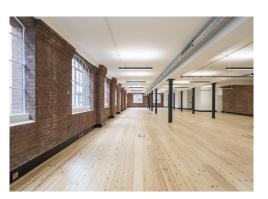

### Amenities

- Large arched original Victorian windows
- Fantastic natural light
- Former Victorian warehouse building with characterful architectural features
- Original restored timber flooring
- Exposed original brickwork
- Original cast iron columns
- Brand new fitted office space
- 86x Workstations
- 1x 14 person boardroom
- 1x 8 person meeting room
- 1x 6 person meeting room
- 3x 2 person call booths
- High bench breakout areas with soft seating
- Kitchen zone with ample seating
- Generous floor to ceiling heights
- Demised WCs
- 2x Passenger Lifts
- 30x lockers
- Shower facilities
- Cycle Storage
- Manned Reception
- Fibre ready via Backbone Connect

### Description

Discover a unique and dynamic office experience at Northburgh House! Our distinctive warehouse style office spaces, ranging from 7,102 to 23,382 Ft<sup>2</sup>, offer a range of options to suit your business needs.

The 2nd floor, with a total area of 8,277 Ft<sup>2</sup>, has recently undergone a full renovation to provide the ultimate in fitted and furnished office spaces. With fantastic natural light, the space boasts exposed brickwork, original timber flooring, cast iron columns, and a wealth of characterful features that are sure to inspire and impress.