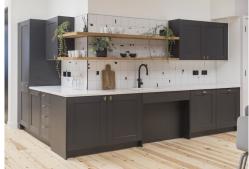

### Amenities

- Large arched original Victorian windows
- Fantastic natural light
- Former Victorian warehouse building with characterful architectural features
- Original restored timber flooring
- Exposed original brickwork
- Original cast iron columns
- Brand new fitted office space
- 86x Workstations
- 1x 14 person boardroom
- 1x 8 person meeting room
- 1x 6 person meeting room
- 3x 2 person call booths
- High bench breakout areas with soft seating
- Kitchen zone with ample seating
- Generous floor to ceiling heights
- Demised WCs
- 2x Passenger Lifts
- 30x lockers
- Shower facilities
- Cycle Storage
- Manned Reception
- Fibre ready via Backbone Connect

The 2nd floor, with a total area of 8,277 Ft<sup>2</sup>, has recently undergone a full renovation to provide the ultimate in fitted and furnished office spaces. With fantastic natural light, the space boasts exposed brickwork, original timber flooring, cast iron columns, and a wealth of characterful features that are sure to inspire and impress.