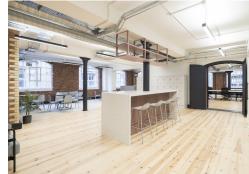

### Amenities

- Large arched original Victorian windows
- Fantastic natural light
- Former Victorian warehouse building with characterful architectural features
- Original restored timber flooring
- Exposed original brickwork
- Original cast iron columns
- Brand new fitted office space
- 86x Workstations
- 1x 14 person boardroom
- 1x 8 person meeting room
- 1x 6 person meeting room
- 3x 2 person call booths
- High bench breakout areas with soft seating
- Kitchen zone with ample seating
- Generous floor to ceiling heights
- Demised WCs
- 2x Passenger Lifts
- 30x lockers
- Shower facilities
- Cycle Storage
- Manned Reception
- Fibre ready via Backbone Connect

The 2nd floor, with a total area of 8,277 Ft<sup>2</sup>, has recently undergone a full renovation to provide the ultimate in fitted and furnished office spaces. With fantastic natural light, the space boasts exposed brickwork, original timber flooring, cast iron columns, and a wealth of characterful features that are sure to inspire and impress.

In addition to the outstanding office spaces, Northburgh House also features a spacious and welcoming reception lobby that doubles as a communal breakout area for occupiers and visitors alike. The lobby is manned during working hours, ensuring a warm and professional welcome for all who enter.