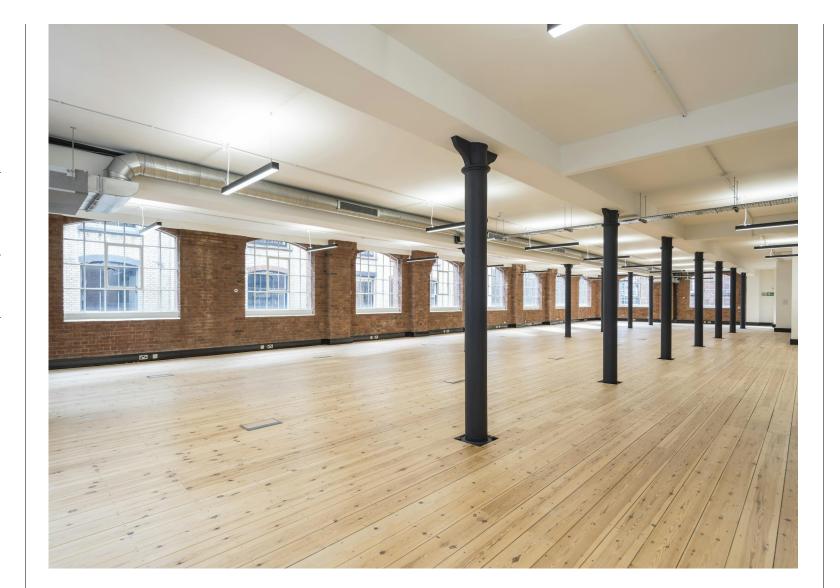

### Amenities

- Large arched original Victorian windows
- Fantastic natural light
- Former Victorian warehouse building with characterful architectural features
- Original restored timber flooring
- Exposed original brickwork
- Original cast iron columns
- Brand new fitted office space
- 86x Workstations
- 1x 14 person boardroom
- 1x 8 person meeting room
- 1x 6 person meeting room
- 3x 2 person call booths
- High bench breakout areas with soft seating
- Kitchen zone with ample seating
- Generous floor to ceiling heights
- Demised WCs
- 2x Passenger Lifts
- 30x lockers
- Shower facilities
- Cycle Storage
- Manned Reception
- Fibre ready via Backbone Connect

### Description

Discover a unique and dynamic office experience at Northburgh House! Our distinctive warehouse style office spaces, ranging from 7,102 to 23,382 Ft<sup>2</sup>, offer a range of options to suit your business needs.

The 2nd floor, with a total area of 8,277 Ft<sup>2</sup>, has recently undergone a full renovation to provide the ultimate in fitted and furnished office spaces. With fantastic natural light, the space boasts exposed brickwork, original timber flooring, cast iron columns, and a wealth of characterful features that are sure to inspire and impress.