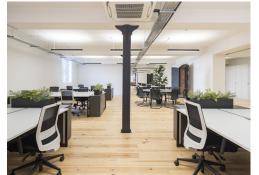

### Amenities

- Large arched original Victorian windows
- Fantastic natural light
- Former Victorian warehouse building with characterful architectural features
- Original restored timber flooring
- Exposed original brickwork
- Original cast iron columns
- Brand new fitted office space
- 86x Workstations
- 1x 14 person boardroom
- 1x 8 person meeting room
- 1x 6 person meeting room
- 3x 2 person call booths
- High bench breakout areas with soft seating
- Kitchen zone with ample seating
- Generous floor to ceiling heights
- Demised WCs
- 2x Passenger Lifts
- 30x lockers
- Shower facilities
- Cycle Storage
- Manned Reception
- Fibre ready via Backbone Connect

The 2nd floor, with a total area of 8,277 Ft<sup>2</sup>, has recently undergone a full renovation to provide the ultimate in fitted and furnished office spaces. With fantastic natural light, the space boasts exposed brickwork, original timber flooring, cast iron columns, and a wealth of characterful features that are sure to inspire and impress.