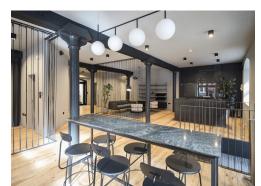

### Amenities

- Large arched original Victorian windows
- Fantastic natural light
- Former Victorian warehouse building with characterful architectural features
- Original restored timber flooring
- Exposed original brickwork
- Original cast iron columns
- Brand new fitted office space
- 86x Workstations
- 1x 14 person boardroom
- 1x 8 person meeting room
- 1x 6 person meeting room
- 3x 2 person call booths
- High bench breakout areas with soft seating
- Kitchen zone with ample seating
- Generous floor to ceiling heights
- Demised WCs
- 2x Passenger Lifts
- 30x lockers
- Shower facilities
- Cycle Storage
- Manned Reception
- Fibre ready via Backbone Connect

The 2nd floor, with a total area of 8,277 Ft<sup>2</sup>, has recently undergone a full renovation to provide the ultimate in fitted and furnished office spaces. With fantastic natural light, the space boasts exposed brickwork, original timber flooring, cast iron columns, and a wealth of characterful features that are sure to inspire and impress.

In addition to the outstanding office spaces, Northburgh House also features a spacious and welcoming reception lobby that doubles as a communal breakout area for occupiers and visitors alike. The lobby is manned during working hours, ensuring a warm and professional welcome for all who enter.