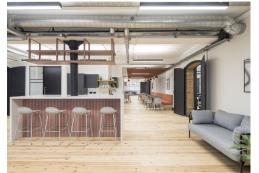

### Amenities

- Large arched original Victorian windows
- Fantastic natural light
- Former Victorian warehouse building with characterful architectural features
- Original restored timber flooring
- Exposed original brickwork
- Original cast iron columns
- Brand new fitted office space
- 86x Workstations
- 1x 14 person boardroom
- 1x 8 person meeting room
- 1x 6 person meeting room
- 3x 2 person call booths
- High bench breakout areas with soft seating
- Kitchen zone with ample seating
- Generous floor to ceiling heights
- Demised WCs
- 2x Passenger Lifts
- 30x lockers
- Shower facilities
- Cycle Storage
- Manned Reception
- Fibre ready via Backbone Connect

The 2nd floor, with a total area of 8,277 Ft<sup>2</sup>, has recently undergone a full renovation to provide the ultimate in fitted and furnished office spaces. With fantastic natural light, the space boasts exposed brickwork, original timber flooring, cast iron columns, and a wealth of characterful features that are sure to inspire and impress.

In addition to the outstanding office spaces, Northburgh House also features a spacious and welcoming reception lobby that doubles as a communal breakout area for occupiers and visitors alike. The lobby is manned during working hours, ensuring a warm and professional welcome for all who enter.