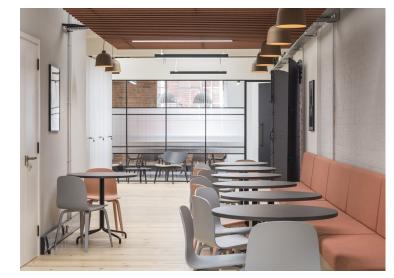

### Amenities

- Large arched original Victorian windows
- Fantastic natural light
- Former Victorian warehouse building with characterful architectural features
- Original restored timber flooring
- Exposed original brickwork
- Original cast iron columns
- Brand new fitted office space
- 86x Workstations
- 1x 14 person boardroom
- 1x 8 person meeting room
- 1x 6 person meeting room
- 3x 2 person call booths
- High bench breakout areas with soft seating
- Kitchen zone with ample seating
- Generous floor to ceiling heights
- Demised WCs
- 2x Passenger Lifts
- 30x lockers
- Shower facilities
- Cycle Storage
- Manned Reception
- Fibre ready via Backbone Connect

In addition to the outstanding office spaces, Northburgh House also features a spacious and welcoming reception lobby that doubles as a communal breakout area for occupiers and visitors alike. The lobby is manned during working hours, ensuring a warm and professional welcome for all who enter.