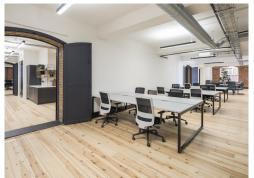

### Amenities

- Large arched original Victorian windows
- Fantastic natural light
- Former Victorian warehouse building with characterful architectural features
- Original restored timber flooring
- Exposed original brickwork
- Original cast iron columns
- Brand new fitted office space
- 86x Workstations
- 1x 14 person boardroom
- 1x 8 person meeting room
- 1x 6 person meeting room
- 3x 2 person call booths
- High bench breakout areas with soft seating
- Kitchen zone with ample seating
- Generous floor to ceiling heights
- Demised WCs
- 2x Passenger Lifts
- 30x lockers
- Shower facilities
- Cycle Storage
- Manned Reception
- Fibre ready via Backbone Connect

The 2nd floor, with a total area of 8,277 Ft<sup>2</sup>, has recently undergone a full renovation to provide the ultimate in fitted and furnished office spaces. With fantastic natural light, the space boasts exposed brickwork, original timber flooring, cast iron columns, and a wealth of characterful features that are sure to inspire and impress.