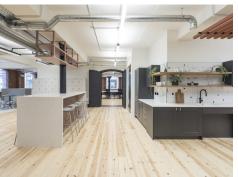

### Amenities

- Large arched original Victorian windows
- Fantastic natural light
- Former Victorian warehouse building with characterful architectural features
- Original restored timber flooring
- Exposed original brickwork
- Original cast iron columns
- Brand new fitted office space
- 86x Workstations
- 1x 14 person boardroom
- 1x 8 person meeting room
- 1x 6 person meeting room
- 3x 2 person call booths
- High bench breakout areas with soft seating
- Kitchen zone with ample seating
- Generous floor to ceiling heights
- Demised WCs
- 2x Passenger Lifts
- 30x lockers
- Shower facilities
- Cycle Storage
- Manned Reception
- Fibre ready via Backbone Connect

The 2nd floor, with a total area of 8,277 Ft<sup>2</sup>, has recently undergone a full renovation to provide the ultimate in fitted and furnished office spaces. With fantastic natural light, the space boasts exposed brickwork, original timber flooring, cast iron columns, and a wealth of characterful features that are sure to inspire and impress.

In addition to the outstanding office spaces, Northburgh House also features a spacious and welcoming reception lobby that doubles as a communal breakout area for occupiers and visitors alike. The lobby is manned during working hours, ensuring a warm and professional welcome for all who enter.