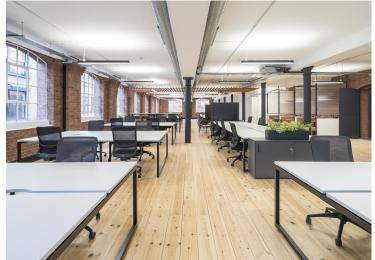

### Amenities

- Large arched original Victorian windows
- Fantastic natural light
- Former Victorian warehouse building with characterful architectural features
- Original restored timber flooring
- Exposed original brickwork
- Original cast iron columns
- Brand new fitted office space
- 86x Workstations
- 1x 14 person boardroom
- 1x 8 person meeting room
- 1x 6 person meeting room
- 3x 2 person call booths
- High bench breakout areas with soft seating
- Kitchen zone with ample seating
- Generous floor to ceiling heights
- Demised WCs
- 2x Passenger Lifts
- 30x lockers
- Shower facilities
- Cycle Storage
- Manned Reception
- Fibre ready via Backbone Connect

### Description

Discover a unique and dynamic office experience at Northburgh House! Our distinctive warehouse style office spaces, ranging from 7,102 to 23,382 Ft<sup>2</sup>, offer a range of options to suit your business needs.

The 2nd floor, with a total area of 8,277 Ft<sup>2</sup>, has recently undergone a full renovation to provide the ultimate in fitted and furnished office spaces. With fantastic natural light, the space boasts exposed brickwork, original timber flooring, cast iron columns, and a wealth of characterful features that are sure to inspire and impress.