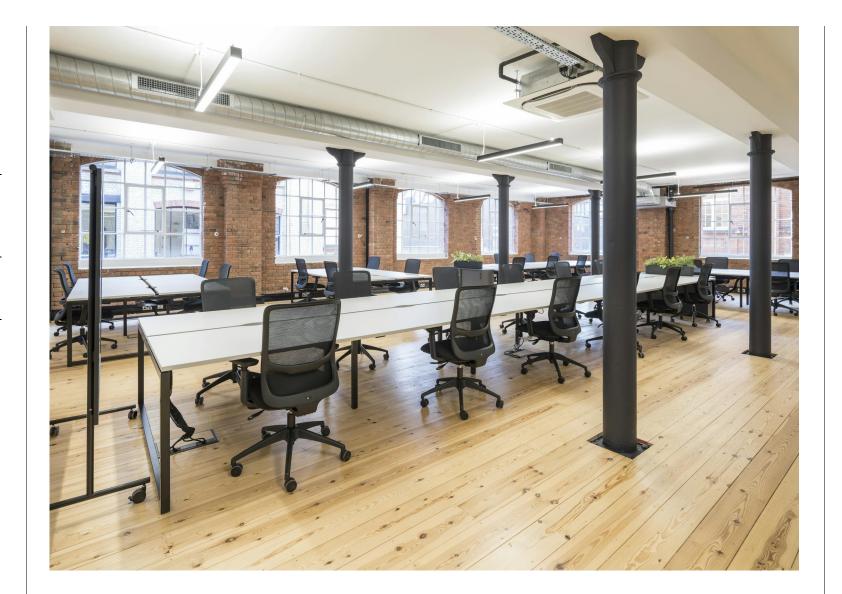

### Amenities

- Large arched original Victorian windows
- Fantastic natural light
- Former Victorian warehouse building with characterful architectural features
- Original restored timber flooring
- Exposed original brickwork
- Original cast iron columns
- Brand new fitted office space
- 86x Workstations
- 1x 14 person boardroom
- 1x 8 person meeting room
- 1x 6 person meeting room
- 3x 2 person call booths
- High bench breakout areas with soft seating
- Kitchen zone with ample seating
- Generous floor to ceiling heights
- Demised WCs
- 2x Passenger Lifts
- 30x lockers
- Shower facilities
- Cycle Storage
- Manned Reception
- Fibre ready via Backbone Connect

### Description

Discover a unique and dynamic office experience at Northburgh House! Our distinctive warehouse style office spaces, ranging from 7,102 to 23,382 Ft<sup>2</sup>, offer a range of options to suit your business needs.

The 2nd floor, with a total area of 8,277 Ft<sup>2</sup>, has recently undergone a full renovation to provide the ultimate in fitted and furnished office spaces. With fantastic natural light, the space boasts exposed brickwork, original timber flooring, cast iron columns, and a wealth of characterful features that are sure to inspire and impress.