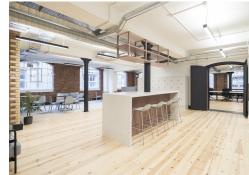

### Amenities

- Large arched original Victorian windows
- Fantastic natural light
- Former Victorian warehouse building with characterful architectural features
- Original restored timber flooring
- Exposed original brickwork
- Original cast iron columns
- Brand new fitted office space
- 86x Workstations
- 1x 14 person boardroom
- 1x 8 person meeting room
- 1x 6 person meeting room
- 3x 2 person call booths
- High bench breakout areas with soft seating
- Kitchen zone with ample seating
- Generous floor to ceiling heights
- Demised WCs
- 2x Passenger Lifts
- 30x lockers
- Shower facilities
- Cycle Storage
- Manned Reception
- Fibre ready via Backbone Connect

### Description

Discover a unique and dynamic office experience at Northburgh House! Our distinctive warehouse style office spaces, ranging from 7,102 to 23,382 Ft<sup>2</sup>, offer a range of options to suit your business needs.

The 2nd floor, with a total area of 8,277 Ft<sup>2</sup>, has recently undergone a full renovation to provide the ultimate in fitted and furnished office spaces. With fantastic natural light, the space boasts exposed brickwork, original timber flooring, cast iron columns, and a wealth of characterful features that are sure to inspire and impress.