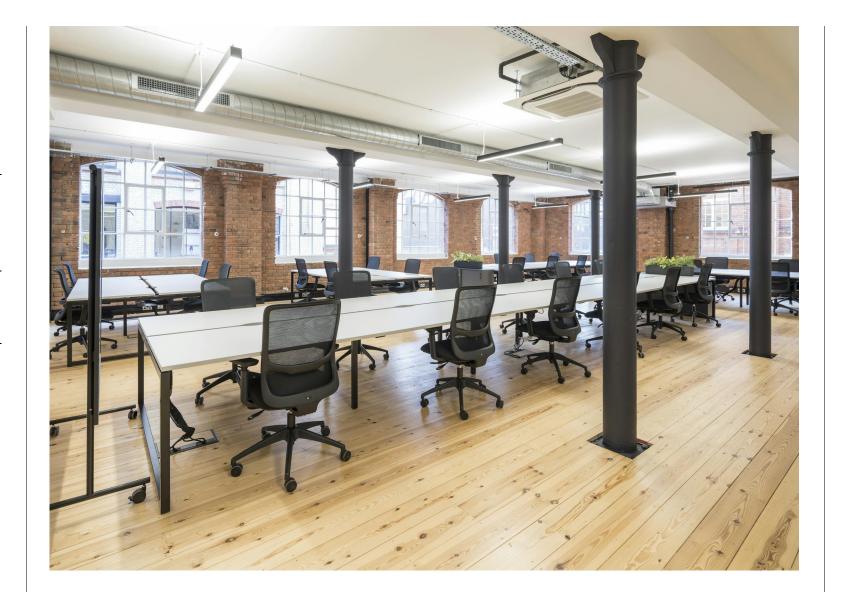

### Amenities

- Large arched original Victorian windows
- Fantastic natural light
- Former Victorian warehouse building with characterful architectural features
- Original restored timber flooring
- Exposed original brickwork
- Original cast iron columns
- Brand new fitted office space
- 86x Workstations
- 1x 14 person boardroom
- 1x 8 person meeting room
- 1x 6 person meeting room
- 3x 2 person call booths
- High bench breakout areas with soft seating
- Kitchen zone with ample seating
- Generous floor to ceiling heights
- Demised WCs
- 2x Passenger Lifts
- 30x lockers
- Shower facilities
- Cycle Storage
- Manned Reception
- Fibre ready via Backbone Connect

The 2nd floor, with a total area of 8,277 Ft<sup>2</sup>, has recently undergone a full renovation to provide the ultimate in fitted and furnished office spaces. With fantastic natural light, the space boasts exposed brickwork, original timber flooring, cast iron columns, and a wealth of characterful features that are sure to inspire and impress.