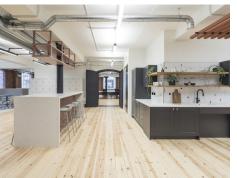

### Amenities

- Large arched original Victorian windows
- Fantastic natural light
- Former Victorian warehouse building with characterful architectural features
- Original restored timber flooring
- Exposed original brickwork
- Original cast iron columns
- Brand new fitted office space
- 86x Workstations
- 1x 14 person boardroom
- 1x 8 person meeting room
- 1x 6 person meeting room
- 3x 2 person call booths
- High bench breakout areas with soft seating
- Kitchen zone with ample seating
- Generous floor to ceiling heights
- Demised WCs
- 2x Passenger Lifts
- 30x lockers
- Shower facilities
- Cycle Storage
- Manned Reception
- Fibre ready via Backbone Connect

### Description

Discover a unique and dynamic office experience at Northburgh House! Our distinctive warehouse style office spaces, ranging from 7,102 to 23,382 Ft<sup>2</sup>, offer a range of options to suit your business needs.

The 2nd floor, with a total area of 8,277 Ft<sup>2</sup>, has recently undergone a full renovation to provide the ultimate in fitted and furnished office spaces. With fantastic natural light, the space boasts exposed brickwork, original timber flooring, cast iron columns, and a wealth of characterful features that are sure to inspire and impress.