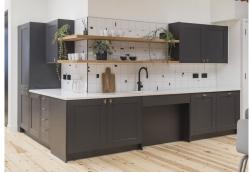

### Amenities

- Large arched original Victorian windows
- Fantastic natural light
- Former Victorian warehouse building with characterful architectural features
- Original restored timber flooring
- Exposed original brickwork
- Original cast iron columns
- Brand new fitted office space
- 86x Workstations
- 1x 14 person boardroom
- 1x 8 person meeting room
- 1x 6 person meeting room
- 3x 2 person call booths
- High bench breakout areas with soft seating
- Kitchen zone with ample seating
- Generous floor to ceiling heights
- Demised WCs
- 2x Passenger Lifts
- 30x lockers
- Shower facilities
- Cycle Storage
- Manned Reception
- Fibre ready via Backbone Connect

### Description

Discover a unique and dynamic office experience at Northburgh House! Our distinctive warehouse style office spaces, ranging from 7,102 to 23,382 Ft<sup>2</sup>, offer a range of options to suit your business needs.