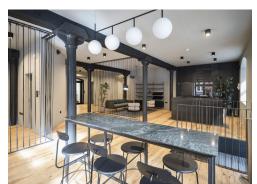

### Description

Discover a unique and dynamic office experience at Northburgh House! Our distinctive warehouse style office spaces, ranging from 7,102 to 23,382 Ft<sup>2</sup>, offer a range of options to suit your business needs.

In addition to the outstanding office spaces, Northburgh House also features a spacious and welcoming reception lobby that doubles as a communal breakout area for occupiers and visitors alike. The lobby is manned during working hours, ensuring a warm and professional welcome for all who enter.