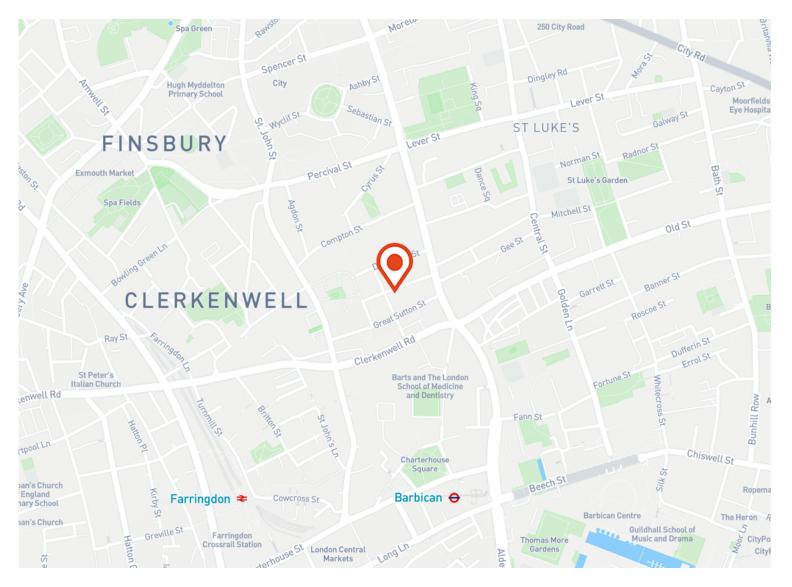

### Location

Nestled in the vibrant heart of Clerkenwell & Farringdon, Northburgh House on Northburgh Street offers a hidden gem of an office location that is both secluded and well-connected.

Surrounded by a thriving community of independent coffee shops, timeless British pubs, and renowned dining establishments, this area is a sought-after destination for tech start-ups, headquarters, and creative enterprises.

The property enjoys excellent transport links to Farringdon, Barbican, and Old Street stations, making it easy for occupiers and their staff to travel in and out of the city. The arrival of the highly anticipated Elizabeth Line (Crossrail) has only enhanced the already exceptional connectivity of this prime location.