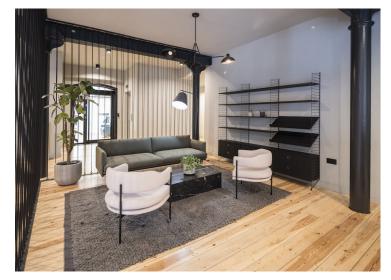

### Amenities

- Large arched original Victorian windows
- Fantastic natural light
- Former Victorian warehouse building with characterful architectural features
- Original restored timber flooring
- Exposed original brickwork
- Original cast iron columns
- Brand new fitted office space
- 86x Workstations
- 1x 14 person boardroom
- 1x 8 person meeting room
- 1x 6 person meeting room
- 3x 2 person call booths
- High bench breakout areas with soft seating
- Kitchen zone with ample seating
- Generous floor to ceiling heights
- Demised WCs
- 2x Passenger Lifts
- 30x lockers
- Shower facilities
- Cycle Storage
- Manned Reception
- Fibre ready via Backbone Connect

### Description

Discover a unique and dynamic office experience at Northburgh House! Our distinctive warehouse style office spaces, ranging from 7,102 to 23,382 Ft<sup>2</sup>, offer a range of options to suit your business needs.

The 2nd floor, with a total area of 8,277 Ft<sup>2</sup>, has recently undergone a full renovation to provide the ultimate in fitted and furnished office spaces. With fantastic natural light, the space boasts exposed brickwork, original timber flooring, cast iron columns, and a wealth of characterful features that are sure to inspire and impress.