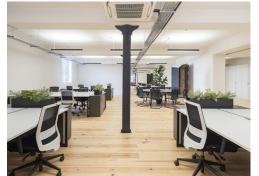

### Amenities

- Large arched original Victorian windows
- Fantastic natural light
- Former Victorian warehouse building with characterful architectural features
- Original restored timber flooring
- Exposed original brickwork
- Original cast iron columns
- Brand new fitted office space
- 86x Workstations
- 1x 14 person boardroom
- 1x 8 person meeting room
- 1x 6 person meeting room
- 3x 2 person call booths
- High bench breakout areas with soft seating
- Kitchen zone with ample seating
- Generous floor to ceiling heights
- Demised WCs
- 2x Passenger Lifts
- 30x lockers
- Shower facilities
- Cycle Storage
- Manned Reception
- Fibre ready via Backbone Connect

### Description

Discover a unique and dynamic office experience at Northburgh House! Our distinctive warehouse style office spaces, ranging from 7,102 to 23,382 Ft<sup>2</sup>, offer a range of options to suit your business needs.

The 2nd floor, with a total area of 8,277 Ft<sup>2</sup>, has recently undergone a full renovation to provide the ultimate in fitted and furnished office spaces. With fantastic natural light, the space boasts exposed brickwork, original timber flooring, cast iron columns, and a wealth of characterful features that are sure to inspire and impress.