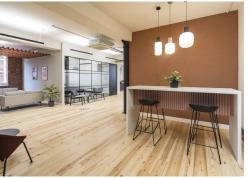

### Amenities

- Large arched original Victorian windows
- Fantastic natural light
- Former Victorian warehouse building with characterful architectural features
- Original restored timber flooring
- Exposed original brickwork
- Original cast iron columns
- Brand new fitted office space
- 86x Workstations
- 1x 14 person boardroom
- 1x 8 person meeting room
- 1x 6 person meeting room
- 3x 2 person call booths
- High bench breakout areas with soft seating
- Kitchen zone with ample seating
- Generous floor to ceiling heights
- Demised WCs
- 2x Passenger Lifts
- 30x lockers
- Shower facilities
- Cycle Storage
- Manned Reception
- Fibre ready via Backbone Connect

### Description

Discover a unique and dynamic office experience at Northburgh House! Our distinctive warehouse style office spaces, ranging from 7,102 to 23,382 Ft<sup>2</sup>, offer a range of options to suit your business needs.

The 2nd floor, with a total area of 8,277 Ft<sup>2</sup>, has recently undergone a full renovation to provide the ultimate in fitted and furnished office spaces. With fantastic natural light, the space boasts exposed brickwork, original timber flooring, cast iron columns, and a wealth of characterful features that are sure to inspire and impress.