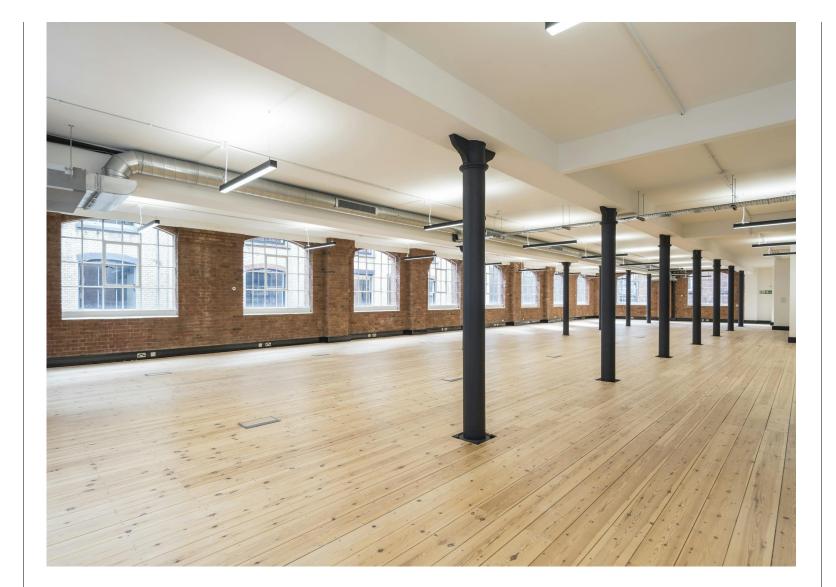

### Amenities

- Large arched original Victorian windows
- Fantastic natural light
- Former Victorian warehouse building with characterful architectural features
- Original restored timber flooring
- Exposed original brickwork
- Original cast iron columns
- Brand new fitted office space
- 86x Workstations
- 1x 14 person boardroom
- 1x 8 person meeting room
- 1x 6 person meeting room
- 3x 2 person call booths
- High bench breakout areas with soft seating
- Kitchen zone with ample seating
- Generous floor to ceiling heights
- Demised WCs
- 2x Passenger Lifts
- 30x lockers
- Shower facilities
- Cycle Storage
- Manned Reception
- Fibre ready via Backbone Connect

The 2nd floor, with a total area of 8,277 Ft<sup>2</sup>, has recently undergone a full renovation to provide the ultimate in fitted and furnished office spaces. With fantastic natural light, the space boasts exposed brickwork, original timber flooring, cast iron columns, and a wealth of characterful features that are sure to inspire and impress.