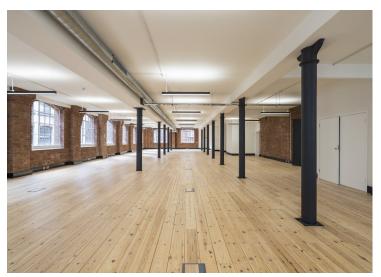

### Amenities

- Large arched original Victorian windows
- Fantastic natural light
- Former Victorian warehouse building with characterful architectural features
- Original restored timber flooring
- Exposed original brickwork
- Original cast iron columns
- Brand new fitted office space
- 86x Workstations
- 1x 14 person boardroom
- 1x 8 person meeting room
- 1x 6 person meeting room
- 3x 2 person call booths
- High bench breakout areas with soft seating
- Kitchen zone with ample seating
- Generous floor to ceiling heights
- Demised WCs
- 2x Passenger Lifts
- 30x lockers
- Shower facilities
- Cycle Storage
- Manned Reception
- Fibre ready via Backbone Connect

The 2nd floor, with a total area of 8,277 Ft<sup>2</sup>, has recently undergone a full renovation to provide the ultimate in fitted and furnished office spaces. With fantastic natural light, the space boasts exposed brickwork, original timber flooring, cast iron columns, and a wealth of characterful features that are sure to inspire and impress.

We have also recently acquired the LG, Ground, and 1st floors, which are scheduled for refurbishment in the near future. With the potential to combine these floors with the 2nd floor, we can offer larger accommodations of up to 23,382 Ft<sup>2</sup>, complete with its own front door from Northburgh Street's former loading bay.