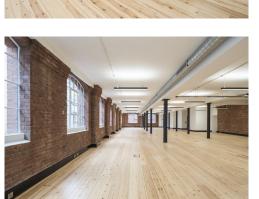

### Amenities

- Large arched original Victorian windows
- Fantastic natural light
- Former Victorian warehouse building with characterful architectural features
- Original restored timber flooring
- Exposed original brickwork
- Original cast iron columns
- Brand new fitted office space
- 86x Workstations
- 1x 14 person boardroom
- 1x 8 person meeting room
- 1x 6 person meeting room
- 3x 2 person call booths
- High bench breakout areas with soft seating
- Kitchen zone with ample seating
- Generous floor to ceiling heights
- Demised WCs
- 2x Passenger Lifts
- 30x lockers
- Shower facilities
- Cycle Storage
- Manned Reception
- Fibre ready via Backbone Connect

### Description

Discover a unique and dynamic office experience at Northburgh House! Our distinctive warehouse style office spaces, ranging from 7,102 to 23,382 Ft<sup>2</sup>, offer a range of options to suit your business needs.

The 2nd floor, with a total area of 8,277 Ft<sup>2</sup>, has recently undergone a full renovation to provide the ultimate in fitted and furnished office spaces. With fantastic natural light, the space boasts exposed brickwork, original timber flooring, cast iron columns, and a wealth of characterful features that are sure to inspire and impress.