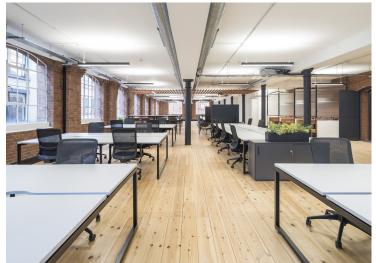

### Amenities

- Large arched original Victorian windows
- Fantastic natural light
- Former Victorian warehouse building with characterful architectural features
- Original restored timber flooring
- Exposed original brickwork
- Original cast iron columns
- Brand new fitted office space
- 86x Workstations
- 1x 14 person boardroom
- 1x 8 person meeting room
- 1x 6 person meeting room
- 3x 2 person call booths
- High bench breakout areas with soft seating
- Kitchen zone with ample seating
- Generous floor to ceiling heights
- Demised WCs
- 2x Passenger Lifts
- 30x lockers
- Shower facilities
- Cycle Storage
- Manned Reception
- Fibre ready via Backbone Connect

### Description

Discover a unique and dynamic office experience at Northburgh House! Our distinctive warehouse style office spaces, ranging from 7,102 to 23,382 Ft<sup>2</sup>, offer a range of options to suit your business needs.

The 2nd floor, with a total area of 8,277 Ft<sup>2</sup>, has recently undergone a full renovation to provide the ultimate in fitted and furnished office spaces. With fantastic natural light, the space boasts exposed brickwork, original timber flooring, cast iron columns, and a wealth of characterful features that are sure to inspire and impress.