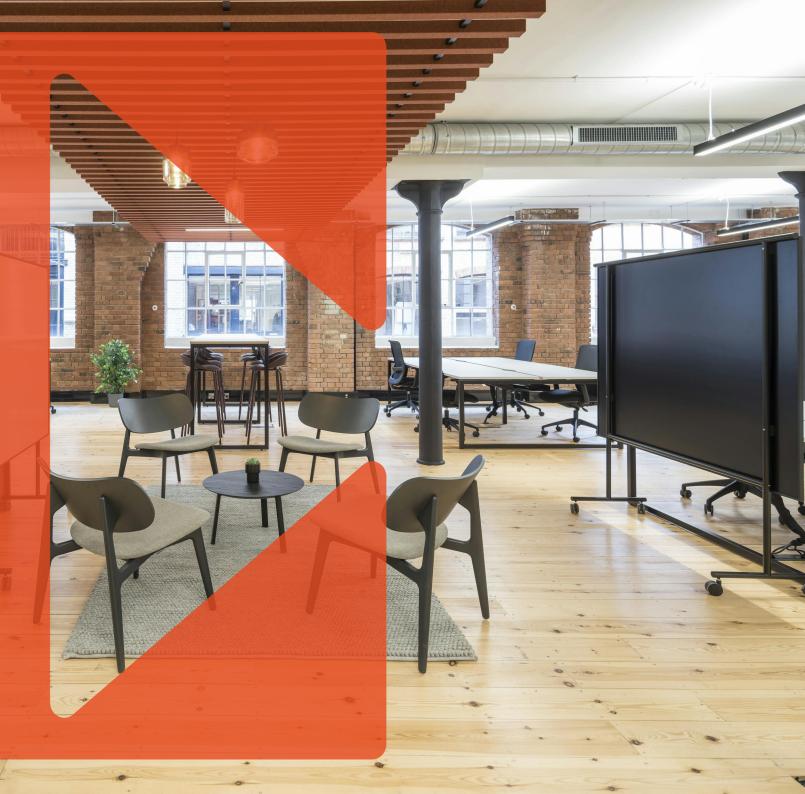

### Amenities

- Large arched original Victorian windows
- Fantastic natural light
- Former Victorian warehouse building with characterful architectural features
- Original restored timber flooring
- Exposed original brickwork
- Original cast iron columns
- Brand new fitted office space
- 86x Workstations
- 1x 14 person boardroom
- 1x 8 person meeting room
- 1x 6 person meeting room
- 3x 2 person call booths
- High bench breakout areas with soft seating
- Kitchen zone with ample seating
- Generous floor to ceiling heights
- Demised WCs
- 2x Passenger Lifts
- 30x lockers
- Shower facilities
- Cycle Storage
- Manned Reception
- Fibre ready via Backbone Connect

### Description

Discover a unique and dynamic office experience at Northburgh House! Our distinctive warehouse style office spaces, ranging from 7,102 to 23,382 Ft<sup>2</sup>, offer a range of options to suit your business needs.

The 2nd floor, with a total area of 8,277 Ft<sup>2</sup>, has recently undergone a full renovation to provide the ultimate in fitted and furnished office spaces. With fantastic natural light, the space boasts exposed brickwork, original timber flooring, cast iron columns, and a wealth of characterful features that are sure to inspire and impress.