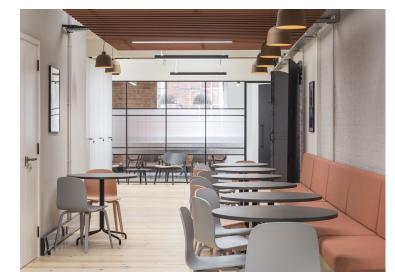

### Amenities

- Large arched original Victorian windows
- Fantastic natural light
- Former Victorian warehouse building with characterful architectural features
- Original restored timber flooring
- Exposed original brickwork
- Original cast iron columns
- Brand new fitted office space
- 86x Workstations
- 1x 14 person boardroom
- 1x 8 person meeting room
- 1x 6 person meeting room
- 3x 2 person call booths
- High bench breakout areas with soft seating
- Kitchen zone with ample seating
- Generous floor to ceiling heights
- Demised WCs
- 2x Passenger Lifts
- 30x lockers
- Shower facilities
- Cycle Storage
- Manned Reception
- Fibre ready via Backbone Connect

In addition to the outstanding office spaces, Northburgh House also features a spacious and welcoming reception lobby that doubles as a communal breakout area for occupiers and visitors alike. The lobby is manned during working hours, ensuring a warm and professional welcome for all who enter.