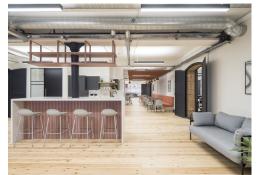

### Amenities

- Large arched original Victorian windows
- Fantastic natural light
- Former Victorian warehouse building with characterful architectural features
- Original restored timber flooring
- Exposed original brickwork
- Original cast iron columns
- Brand new fitted office space
- 86x Workstations
- 1x 14 person boardroom
- 1x 8 person meeting room
- 1x 6 person meeting room
- 3x 2 person call booths
- High bench breakout areas with soft seating
- Kitchen zone with ample seating
- Generous floor to ceiling heights
- Demised WCs
- 2x Passenger Lifts
- 30x lockers
- Shower facilities
- Cycle Storage
- Manned Reception
- Fibre ready via Backbone Connect

### Description

Discover a unique and dynamic office experience at Northburgh House! Our distinctive warehouse style office spaces, ranging from 7,102 to 23,382 Ft<sup>2</sup>, offer a range of options to suit your business needs.

The 2nd floor, with a total area of 8,277 Ft<sup>2</sup>, has recently undergone a full renovation to provide the ultimate in fitted and furnished office spaces. With fantastic natural light, the space boasts exposed brickwork, original timber flooring, cast iron columns, and a wealth of characterful features that are sure to inspire and impress.