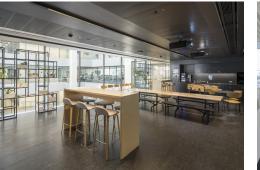

### Amenities

- Space available from 5,000 Sq Ft upwards
- Space can be provided either CAT A or fully fitted
- 3rd floor is fully fitted
- Fantastic ground floor reception featuring a 7-storey atrium, lounge and breakout spaces
- Independent café 'Grind' located in reception for communal use
- Private outdoor terrace with direct access to Braham Park
- Bike storage with 187 Bike racks and 20 showers with direct access from street level
- 8 Passenger lifts
- WiredScore certified gold
- Fully self-contained duplex on ground and 1st floor
- Ceiling heights from 2.7m-3.2m
- New raised-access metal tiled floor

### Description

The building comprises 186,400 sq ft of fully refurbished office accommodation which completed in 2016. The building has an excellent profile and a vibrant reception, with fantastic amenities. The space also provides flexibility, particularly with the ground and first floor duplex being self-contained. Whether clients arrive via the extravagant reception or directly into the unit it will be an unforgettable experience.