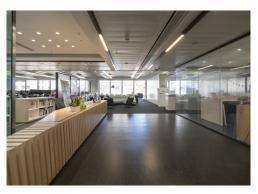

### Amenities

- Space available from 5,000 Sq Ft upwards
- Space can be provided either CAT A or fully fitted
- 3rd floor is fully fitted
- Fantastic ground floor reception featuring a 7-storey atrium, lounge and breakout spaces
- Independent café 'Grind' located in reception for communal use
- Private outdoor terrace with direct access to Braham Park
- Bike storage with 187 Bike racks and 20 showers with direct access from street level
- 8 Passenger lifts
- WiredScore certified gold
- Fully self-contained duplex on ground and 1st floor
- Ceiling heights from 2.7m-3.2m
- New raised-access metal tiled floor

### Description

The building comprises 186,400 sq ft of fully refurbished office accommodation which completed in 2016. The building has an excellent profile and a vibrant reception, with fantastic amenities. The space also provides flexibility, particularly with the ground and first floor duplex being self-contained. Whether clients arrive via the extravagant reception or directly into the unit it will be an unforgettable experience.