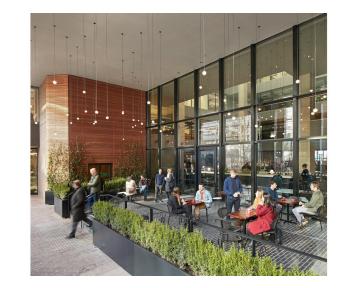

### Amenities

- Space available from 5,000 Sq Ft upwards
- Space can be provided either CAT A or fully fitted
- 3rd floor is fully fitted
- Fantastic ground floor reception featuring a 7-storey atrium, lounge and breakout spaces
- Independent café 'Grind' located in reception for communal use
- Private outdoor terrace with direct access to Braham Park
- Bike storage with 187 Bike racks and 20 showers with direct access from street level
- 8 Passenger lifts
- WiredScore certified gold
- Fully self-contained duplex on ground and 1st floor
- Ceiling heights from 2.7m-3.2m
- New raised-access metal tiled floor

### Description

The building comprises 186,400 sq ft of fully refurbished office accommodation which completed in 2016. The building has an excellent profile and a vibrant reception, with fantastic amenities. The space also provides flexibility, particularly with the ground and first floor duplex being self-contained. Whether clients arrive via the extravagant reception or directly into the unit it will be an unforgettable experience.