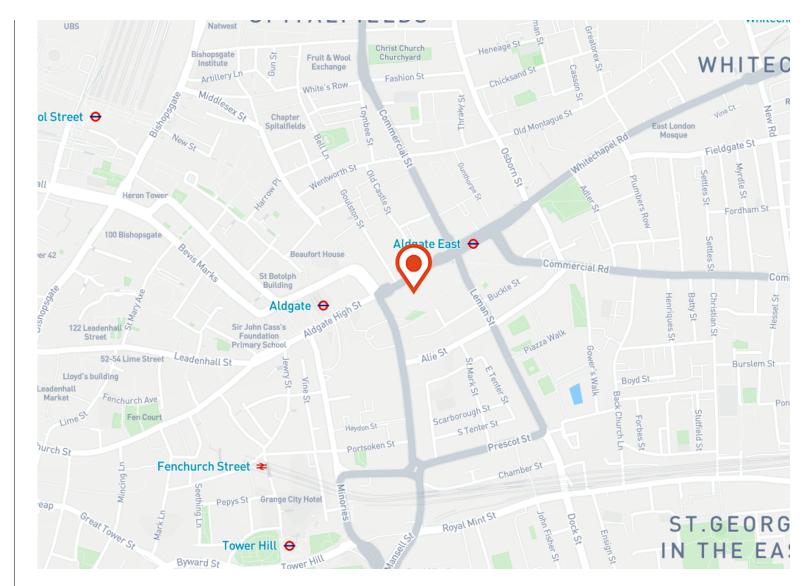

### Location

The White Chapel Building is situated at the junction of Mansell Street and Whitechapel High Street in the heart of Whitechapel and its exciting, vibrant mix of local amenities.

The White Chapel Building is within a 1 minute walk of Aldgate and Aldgate East Stations, an 8 minute walk from Fenchurch Street Station, a 10 minute walk from Tower Gateway DLR, and within a 7 minute walk of Liverpool Street providing direct access to 4 underground lines and to the future Liverpool Street Crossrail Station.