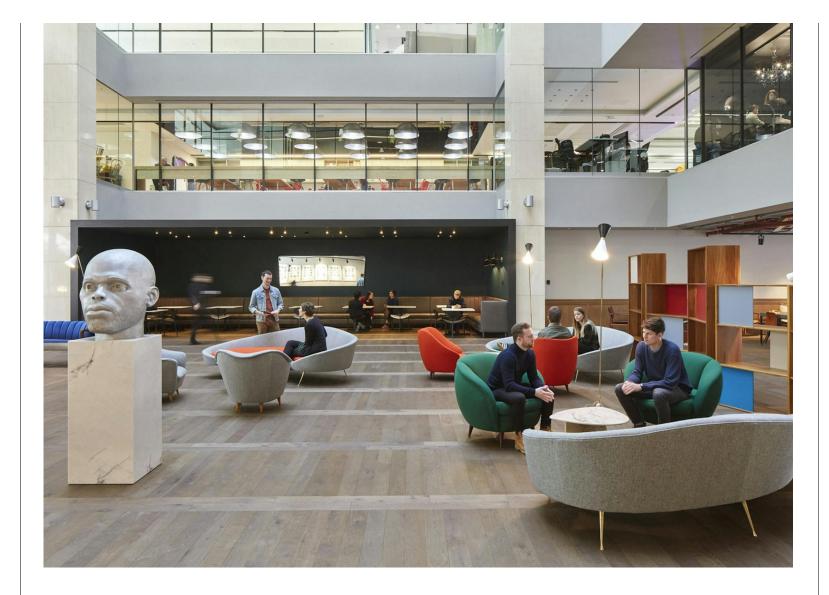

### Amenities

- Space available from 5,000 Sq Ft upwards
- Space can be provided either CAT A or fully fitted
- 3rd floor is fully fitted
- Fantastic ground floor reception featuring a 7-storey atrium, lounge and breakout spaces
- Independent café 'Grind' located in reception for communal use
- Private outdoor terrace with direct access to Braham Park
- Bike storage with 187 Bike racks and 20 showers with direct access from street level
- 8 Passenger lifts
- WiredScore certified gold
- Fully self-contained duplex on ground and 1st floor
- Ceiling heights from 2.7m-3.2m
- New raised-access metal tiled floor

### Description

The building comprises 186,400 sq ft of fully refurbished office accommodation which completed in 2016. The building has an excellent profile and a vibrant reception, with fantastic amenities. The space also provides flexibility, particularly with the ground and first floor duplex being self-contained. Whether clients arrive via the extravagant reception or directly into the unit it will be an unforgettable experience.