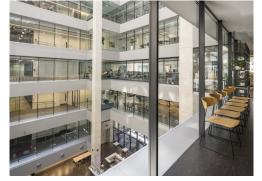

### Location

The White Chapel Building is situated at the junction of Mansell Street and Whitechapel High Street in the heart of Whitechapel and its exciting, vibrant mix of local amenities.

The White Chapel Building is within a 1 minute walk of Aldgate and Aldgate East Stations, an 8 minute walk from Fenchurch Street Station, a 10 minute walk from Tower Gateway DLR, and within a 7 minute walk of Liverpool Street providing direct access to 4 underground lines and to the future Liverpool Street Crossrail Station.

### Description

The building comprises 186,400 sq ft of fully refurbished office accommodation which completed in 2016. The building has an excellent profile and a vibrant reception, with fantastic amenities. The space also provides flexibility, particularly with the ground and first floor duplex being self-contained. Whether clients arrive via the extravagant reception or directly into the unit it will be an unforgettable experience.