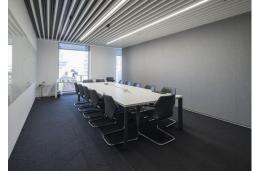

### Amenities

- Space available from 5,000 Sq Ft upwards
- Space can be provided either CAT A or fully fitted
- 3rd floor is fully fitted
- Fantastic ground floor reception featuring a 7-storey atrium, lounge and breakout spaces
- Independent café 'Grind' located in reception for communal use
- Private outdoor terrace with direct access to Braham Park
- Bike storage with 187 Bike racks and 20 showers with direct access from street level
- 8 Passenger lifts
- WiredScore certified gold
- Fully self-contained duplex on ground and 1st floor
- Ceiling heights from 2.7m-3.2m
- New raised-access metal tiled floor

### Description

The building comprises 186,400 sq ft of fully refurbished office accommodation which completed in 2016. The building has an excellent profile and a vibrant reception, with fantastic amenities. The space also provides flexibility, particularly with the ground and first floor duplex being self-contained. Whether clients arrive via the extravagant reception or directly into the unit it will be an unforgettable experience.