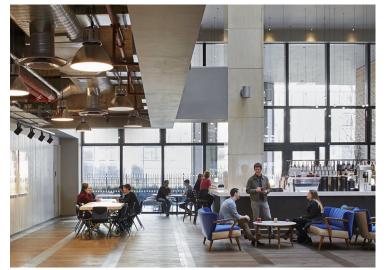

### Amenities

- Space available from 5,000 Sq Ft upwards
- Space can be provided either CAT A or fully fitted
- 3rd floor is fully fitted
- Fantastic ground floor reception featuring a 7-storey atrium, lounge and breakout spaces
- Independent café 'Grind' located in reception for communal use
- Private outdoor terrace with direct access to Braham Park
- Bike storage with 187 Bike racks and 20 showers with direct access from street level
- 8 Passenger lifts
- WiredScore certified gold
- Fully self-contained duplex on ground and 1st floor
- Ceiling heights from 2.7m-3.2m
- New raised-access metal tiled floor

### Description

The building comprises 186,400 sq ft of fully refurbished office accommodation which completed in 2016. The building has an excellent profile and a vibrant reception, with fantastic amenities. The space also provides flexibility, particularly with the ground and first floor duplex being self-contained. Whether clients arrive via the extravagant reception or directly into the unit it will be an unforgettable experience.