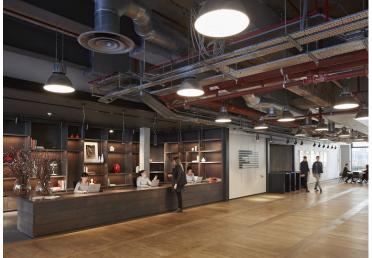

### Amenities

- Space available from 5,000 Sq Ft upwards
- Space can be provided either CAT A or fully fitted
- 3rd floor is fully fitted
- Fantastic ground floor reception featuring a 7-storey atrium, lounge and breakout spaces
- Independent café 'Grind' located in reception for communal use
- Private outdoor terrace with direct access to Braham Park
- Bike storage with 187 Bike racks and 20 showers with direct access from street level
- 8 Passenger lifts
- WiredScore certified gold
- Fully self-contained duplex on ground and 1st floor
- Ceiling heights from 2.7m-3.2m
- New raised-access metal tiled floor

### Description

The building comprises 186,400 sq ft of fully refurbished office accommodation which completed in 2016. The building has an excellent profile and a vibrant reception, with fantastic amenities. The space also provides flexibility, particularly with the ground and first floor duplex being self-contained. Whether clients arrive via the extravagant reception or directly into the unit it will be an unforgettable experience.