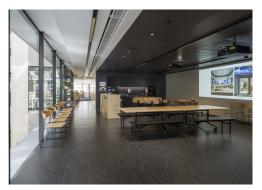

### Amenities

- Space available from 5,000 Sq Ft upwards
- Space can be provided either CAT A or fully fitted
- 3rd floor is fully fitted
- Fantastic ground floor reception featuring a 7-storey atrium, lounge and breakout spaces
- Independent café 'Grind' located in reception for communal use
- Private outdoor terrace with direct access to Braham Park
- Bike storage with 187 Bike racks and 20 showers with direct access from street level
- 8 Passenger lifts
- WiredScore certified gold
- Fully self-contained duplex on ground and 1st floor
- Ceiling heights from 2.7m-3.2m
- New raised-access metal tiled floor

### Description

The building comprises 186,400 sq ft of fully refurbished office accommodation which completed in 2016. The building has an excellent profile and a vibrant reception, with fantastic amenities. The space also provides flexibility, particularly with the ground and first floor duplex being self-contained. Whether clients arrive via the extravagant reception or directly into the unit it will be an unforgettable experience.