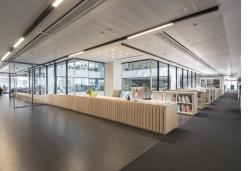

### Amenities

- Space available from 5,000 Sq Ft upwards
- Space can be provided either CAT A or fully fitted
- 3rd floor is fully fitted
- Fantastic ground floor reception featuring a 7-storey atrium, lounge and breakout spaces
- Independent café 'Grind' located in reception for communal use
- Private outdoor terrace with direct access to Braham Park
- Bike storage with 187 Bike racks and 20 showers with direct access from street level
- 8 Passenger lifts
- WiredScore certified gold
- Fully self-contained duplex on ground and 1st floor
- Ceiling heights from 2.7m-3.2m
- New raised-access metal tiled floor

### Description

The building comprises 186,400 sq ft of fully refurbished office accommodation which completed in 2016. The building has an excellent profile and a vibrant reception, with fantastic amenities. The space also provides flexibility, particularly with the ground and first floor duplex being self-contained. Whether clients arrive via the extravagant reception or directly into the unit it will be an unforgettable experience.