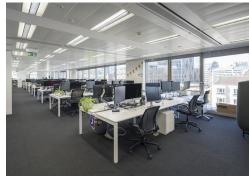

### Amenities

- Space available from 5,000 Sq Ft upwards
- Space can be provided either CAT A or fully fitted
- 3rd floor is fully fitted
- Fantastic ground floor reception featuring a 7-storey atrium, lounge and breakout spaces
- Independent café 'Grind' located in reception for communal use
- Private outdoor terrace with direct access to Braham Park
- Bike storage with 187 Bike racks and 20 showers with direct access from street level
- 8 Passenger lifts
- WiredScore certified gold
- Fully self-contained duplex on ground and 1st floor
- Ceiling heights from 2.7m-3.2m
- New raised-access metal tiled floor

### Description

The building comprises 186,400 sq ft of fully refurbished office accommodation which completed in 2016. The building has an excellent profile and a vibrant reception, with fantastic amenities. The space also provides flexibility, particularly with the ground and first floor duplex being self-contained. Whether clients arrive via the extravagant reception or directly into the unit it will be an unforgettable experience.