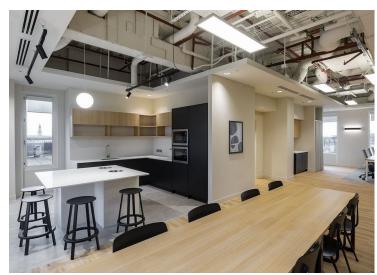

#### **Amenities**

- Breathtaking views of London skyline
- On site access to business lounge, communal courtyard, cafe and meeting rooms
- On site access to Virgin Health, Events Venues, Landmark
   Serviced Office and a variety of retail offerings
- Cat A fit out on 12th Floor- can be fully-fitted subject to terms.
   Also benefits from 2 private terraces with fantastic views.
- Cat A fit out on 10th Floor- can be fully-fitted subject to terms
- Cat A fit out on 6th Floor- can be fully-fitted subject to terms
- **-** Expansive terraces on select units
- Fully accessible raised flooring
- Bike storage, showers, changing rooms, and lockers on-site
- Dry-cleaning service and Amazon lockers available
- Wired Scored Platinum

#### **Description**

The newly refurbished units at 200 Aldsersgate offer a wide range of fantastic spaces, with outstanding views, vast terraces and first class amenities right on your doorstep. The variety and quality this buildings offers will leave you looking no further. With 360 degree views of an uninterrupted skyline, a commissaire, bright and expansive communal entrances, and fantastic breakout areas, this building definitely brings the wow factor.