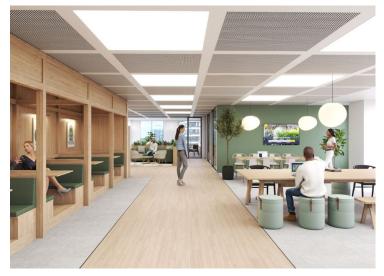

#### **Amenities**

- Breathtaking views of London skyline
- On site access to business lounge, communal courtyard, cafe and meeting rooms
- On site access to Virgin Health, Events Venues, Landmark
   Serviced Office and a variety of retail offerings
- Cat A fit out on 12th Floor- can be fully-fitted subject to terms.
   Also benefits from 2 private terraces with fantastic views.
- Cat A fit out on 10th Floor- can be fully-fitted subject to terms
- Cat A fit out on 6th Floor- can be fully-fitted subject to terms
- **-** Expansive terraces on select units
- Fully accessible raised flooring
- Bike storage, showers, changing rooms, and lockers on-site
- Dry-cleaning service and Amazon lockers available
- Wired Scored Platinum

#### **Description**

The newly refurbished units at 200 Aldsersgate offer a wide range of fantastic spaces, with outstanding views, vast terraces and first class amenities right on your doorstep. The variety and quality this buildings offers will leave you looking no further. With 360 degree views of an uninterrupted skyline, a commissaire, bright and expansive communal entrances, and fantastic breakout areas, this building definitely brings the wow factor.