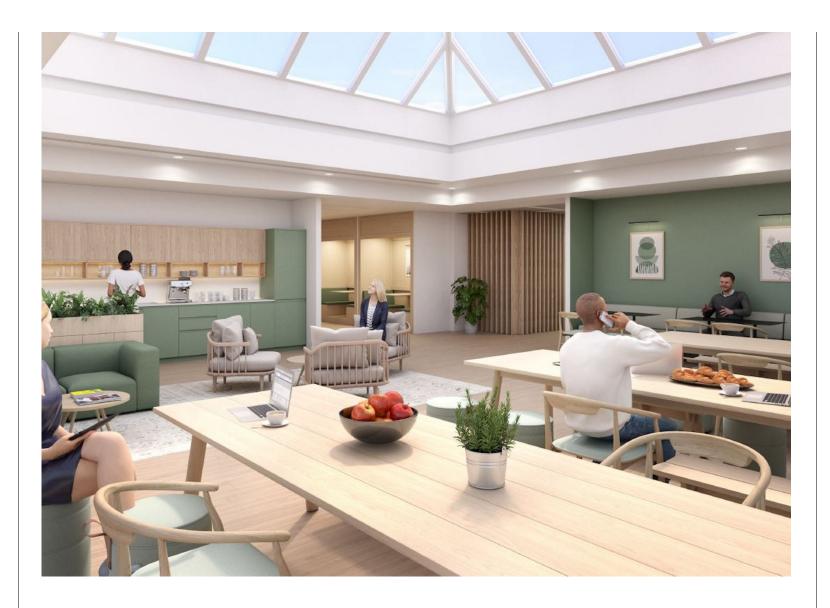

#### **Amenities**

- Breathtaking views of London skyline
- On site access to business lounge, communal courtyard, cafe and meeting rooms
- On site access to Virgin Health, Events Venues, Landmark
   Serviced Office and a variety of retail offerings
- Cat A fit out on 12th Floor- can be fully-fitted subject to terms.
   Also benefits from 2 private terraces with fantastic views.
- Cat A fit out on 10th Floor- can be fully-fitted subject to terms
- Cat A fit out on 6th Floor- can be fully-fitted subject to terms
- **-** Expansive terraces on select units
- Fully accessible raised flooring
- Bike storage, showers, changing rooms, and lockers on-site
- Dry-cleaning service and Amazon lockers available
- Wired Scored Platinum

#### **Description**

The newly refurbished units at 200 Aldsersgate offer a wide range of fantastic spaces, with outstanding views, vast terraces and first class amenities right on your doorstep. The variety and quality this buildings offers will leave you looking no further. With 360 degree views of an uninterrupted skyline, a commissaire, bright and expansive communal entrances, and fantastic breakout areas, this building definitely brings the wow factor.