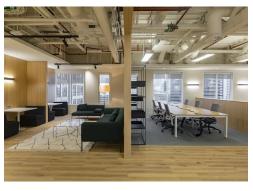

#### **Amenities**

- Breathtaking views of London skyline
- On site access to business lounge, communal courtyard, cafe and meeting rooms
- On site access to Virgin Health, Events Venues, Landmark
   Serviced Office and a variety of retail offerings
- Cat A fit out on 12th Floor- can be fully-fitted subject to terms.
   Also benefits from 2 private terraces with fantastic views.
- Cat A fit out on 10th Floor- can be fully-fitted subject to terms
- Cat A fit out on 6th Floor- can be fully-fitted subject to terms
- **-** Expansive terraces on select units
- Fully accessible raised flooring
- Bike storage, showers, changing rooms, and lockers on-site
- Dry-cleaning service and Amazon lockers available
- Wired Scored Platinum

#### **Description**

The newly refurbished units at 200 Aldsersgate offer a wide range of fantastic spaces, with outstanding views, vast terraces and first class amenities right on your doorstep. The variety and quality this buildings offers will leave you looking no further. With 360 degree views of an uninterrupted skyline, a commissaire, bright and expansive communal entrances, and fantastic breakout areas, this building definitely brings the wow factor.