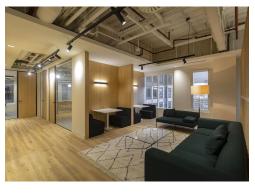

#### **Amenities**

- Breathtaking views of London skyline
- On site access to business lounge, communal courtyard, cafe and meeting rooms
- On site access to Virgin Health, Events Venues, Landmark
   Serviced Office and a variety of retail offerings
- Cat A fit out on 12th Floor- can be fully-fitted subject to terms.
   Also benefits from 2 private terraces with fantastic views.
- Cat A fit out on 10th Floor- can be fully-fitted subject to terms
- Cat A fit out on 6th Floor- can be fully-fitted subject to terms
- **-** Expansive terraces on select units
- Fully accessible raised flooring
- Bike storage, showers, changing rooms, and lockers on-site
- Dry-cleaning service and Amazon lockers available
- Wired Scored Platinum

#### **Description**

The newly refurbished units at 200 Aldsersgate offer a wide range of fantastic spaces, with outstanding views, vast terraces and first class amenities right on your doorstep. The variety and quality this buildings offers will leave you looking no further. With 360 degree views of an uninterrupted skyline, a commissaire, bright and expansive communal entrances, and fantastic breakout areas, this building definitely brings the wow factor.