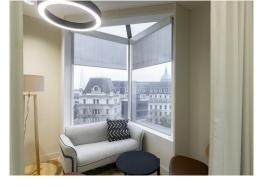

#### **Amenities**

- Breathtaking views of London skyline
- On site access to business lounge, communal courtyard, cafe and meeting rooms
- On site access to Virgin Health, Events Venues, Landmark
   Serviced Office and a variety of retail offerings
- Cat A fit out on 12th Floor- can be fully-fitted subject to terms.
   Also benefits from 2 private terraces with fantastic views.
- Cat A fit out on 10th Floor- can be fully-fitted subject to terms
- Cat A fit out on 6th Floor- can be fully-fitted subject to terms
- **-** Expansive terraces on select units
- Fully accessible raised flooring
- Bike storage, showers, changing rooms, and lockers on-site
- Dry-cleaning service and Amazon lockers available
- Wired Scored Platinum

#### **Description**

The newly refurbished units at 200 Aldsersgate offer a wide range of fantastic spaces, with outstanding views, vast terraces and first class amenities right on your doorstep. The variety and quality this buildings offers will leave you looking no further. With 360 degree views of an uninterrupted skyline, a commissaire, bright and expansive communal entrances, and fantastic breakout areas, this building definitely brings the wow factor.