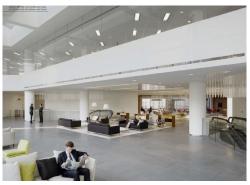

#### **Amenities**

- Breathtaking views of London skyline
- On site access to business lounge, communal courtyard, cafe and meeting rooms
- On site access to Virgin Health, Events Venues, Landmark
   Serviced Office and a variety of retail offerings
- Cat A fit out on 12th Floor- can be fully-fitted subject to terms.
   Also benefits from 2 private terraces with fantastic views.
- Cat A fit out on 10th Floor- can be fully-fitted subject to terms
- Cat A fit out on 6th Floor- can be fully-fitted subject to terms
- **-** Expansive terraces on select units
- Fully accessible raised flooring
- Bike storage, showers, changing rooms, and lockers on-site
- Dry-cleaning service and Amazon lockers available
- Wired Scored Platinum

#### **Description**

The newly refurbished units at 200 Aldsersgate offer a wide range of fantastic spaces, with outstanding views, vast terraces and first class amenities right on your doorstep. The variety and quality this buildings offers will leave you looking no further. With 360 degree views of an uninterrupted skyline, a commissaire, bright and expansive communal entrances, and fantastic breakout areas, this building definitely brings the wow factor.