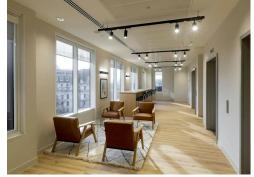

#### **Amenities**

- Breathtaking views of London skyline
- On site access to business lounge, communal courtyard, cafe and meeting rooms
- On site access to Virgin Health, Events Venues, Landmark
   Serviced Office and a variety of retail offerings
- Cat A fit out on 12th Floor- can be fully-fitted subject to terms.
   Also benefits from 2 private terraces with fantastic views.
- Cat A fit out on 10th Floor- can be fully-fitted subject to terms
- Cat A fit out on 6th Floor- can be fully-fitted subject to terms
- **-** Expansive terraces on select units
- Fully accessible raised flooring
- Bike storage, showers, changing rooms, and lockers on-site
- Dry-cleaning service and Amazon lockers available
- Wired Scored Platinum

#### **Description**

The newly refurbished units at 200 Aldsersgate offer a wide range of fantastic spaces, with outstanding views, vast terraces and first class amenities right on your doorstep. The variety and quality this buildings offers will leave you looking no further. With 360 degree views of an uninterrupted skyline, a commissaire, bright and expansive communal entrances, and fantastic breakout areas, this building definitely brings the wow factor.