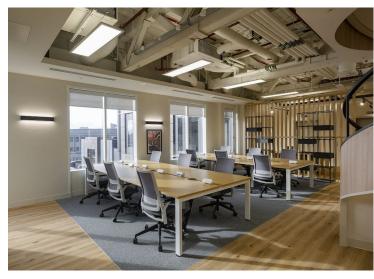

#### **Amenities**

- Breathtaking views of London skyline
- On site access to business lounge, communal courtyard, cafe and meeting rooms
- On site access to Virgin Health, Events Venues, Landmark
   Serviced Office and a variety of retail offerings
- Cat A fit out on 12th Floor- can be fully-fitted subject to terms.
   Also benefits from 2 private terraces with fantastic views.
- Cat A fit out on 10th Floor- can be fully-fitted subject to terms
- Cat A fit out on 6th Floor- can be fully-fitted subject to terms
- **-** Expansive terraces on select units
- Fully accessible raised flooring
- Bike storage, showers, changing rooms, and lockers on-site
- Dry-cleaning service and Amazon lockers available
- Wired Scored Platinum

#### **Description**

The newly refurbished units at 200 Aldsersgate offer a wide range of fantastic spaces, with outstanding views, vast terraces and first class amenities right on your doorstep. The variety and quality this buildings offers will leave you looking no further. With 360 degree views of an uninterrupted skyline, a commissaire, bright and expansive communal entrances, and fantastic breakout areas, this building definitely brings the wow factor.