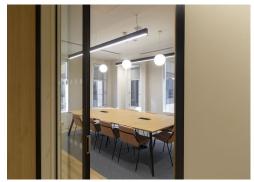

#### **Amenities**

- Breathtaking views of London skyline
- On site access to business lounge, communal courtyard, cafe and meeting rooms
- On site access to Virgin Health, Events Venues, Landmark
   Serviced Office and a variety of retail offerings
- Cat A fit out on 12th Floor- can be fully-fitted subject to terms.
   Also benefits from 2 private terraces with fantastic views.
- Cat A fit out on 10th Floor- can be fully-fitted subject to terms
- Cat A fit out on 6th Floor- can be fully-fitted subject to terms
- **-** Expansive terraces on select units
- Fully accessible raised flooring
- Bike storage, showers, changing rooms, and lockers on-site
- Dry-cleaning service and Amazon lockers available
- Wired Scored Platinum

#### **Description**

The newly refurbished units at 200 Aldsersgate offer a wide range of fantastic spaces, with outstanding views, vast terraces and first class amenities right on your doorstep. The variety and quality this buildings offers will leave you looking no further. With 360 degree views of an uninterrupted skyline, a commissaire, bright and expansive communal entrances, and fantastic breakout areas, this building definitely brings the wow factor.