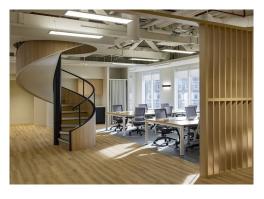

#### **Amenities**

- Breathtaking views of London skyline
- On site access to business lounge, communal courtyard, cafe and meeting rooms
- On site access to Virgin Health, Events Venues, Landmark
   Serviced Office and a variety of retail offerings
- Cat A fit out on 12th Floor- can be fully-fitted subject to terms.
   Also benefits from 2 private terraces with fantastic views.
- Cat A fit out on 10th Floor- can be fully-fitted subject to terms
- Cat A fit out on 6th Floor- can be fully-fitted subject to terms
- **-** Expansive terraces on select units
- Fully accessible raised flooring
- Bike storage, showers, changing rooms, and lockers on-site
- Dry-cleaning service and Amazon lockers available
- Wired Scored Platinum

#### **Description**

The newly refurbished units at 200 Aldsersgate offer a wide range of fantastic spaces, with outstanding views, vast terraces and first class amenities right on your doorstep. The variety and quality this buildings offers will leave you looking no further. With 360 degree views of an uninterrupted skyline, a commissaire, bright and expansive communal entrances, and fantastic breakout areas, this building definitely brings the wow factor.