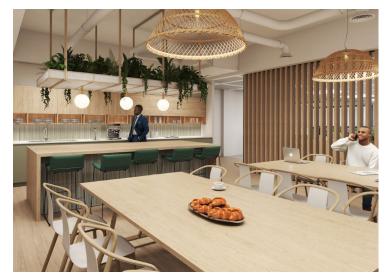

#### **Amenities**

- Breathtaking views of London skyline
- On site access to business lounge, communal courtyard, cafe and meeting rooms
- On site access to Virgin Health, Events Venues, Landmark
   Serviced Office and a variety of retail offerings
- Cat A fit out on 12th Floor- can be fully-fitted subject to terms.
   Also benefits from 2 private terraces with fantastic views.
- Cat A fit out on 10th Floor- can be fully-fitted subject to terms
- Cat A fit out on 6th Floor- can be fully-fitted subject to terms
- **-** Expansive terraces on select units
- Fully accessible raised flooring
- Bike storage, showers, changing rooms, and lockers on-site
- Dry-cleaning service and Amazon lockers available
- Wired Scored Platinum

#### **Description**

The newly refurbished units at 200 Aldsersgate offer a wide range of fantastic spaces, with outstanding views, vast terraces and first class amenities right on your doorstep. The variety and quality this buildings offers will leave you looking no further. With 360 degree views of an uninterrupted skyline, a commissaire, bright and expansive communal entrances, and fantastic breakout areas, this building definitely brings the wow factor.