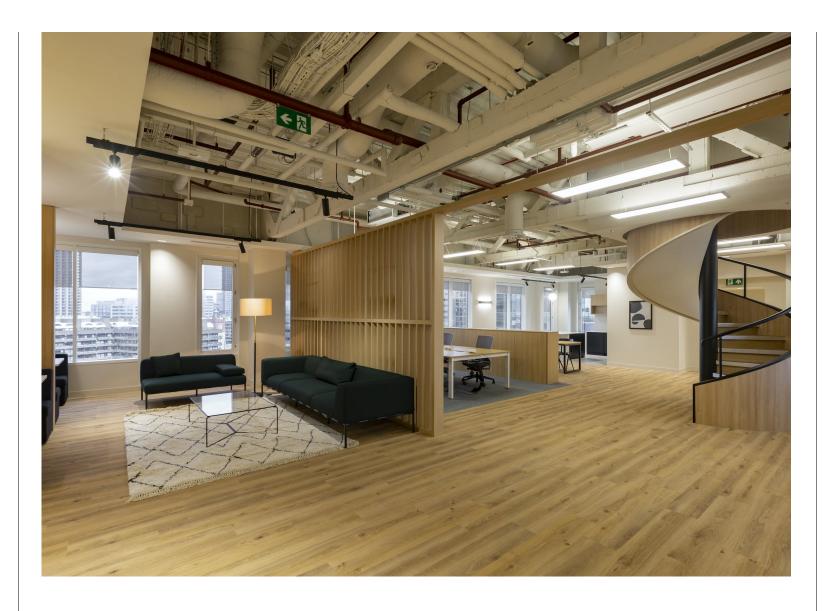

#### **Description**

The newly refurbished units at 200 Aldsersgate offer a wide range of fantastic spaces, with outstanding views, vast terraces and first class amenities right on your doorstep. The variety and quality this buildings offers will leave you looking no further. With 360 degree views of an uninterrupted skyline, a commissaire, bright and expansive communal entrances, and fantastic breakout areas, this building definitely brings the wow factor.

#### **Amenities**

- Breathtaking views of London skyline
- On site access to business lounge, communal courtyard, cafe and meeting rooms
- On site access to Virgin Health, Events Venues, Landmark
   Serviced Office and a variety of retail offerings
- Cat A fit out on 12th Floor- can be fully-fitted subject to terms.
   Also benefits from 2 private terraces with fantastic views.
- Cat A fit out on 10th Floor- can be fully-fitted subject to terms
- Cat A fit out on 6th Floor- can be fully-fitted subject to terms
- **-** Expansive terraces on select units
- Fully accessible raised flooring
- Bike storage, showers, changing rooms, and lockers on-site
- Dry-cleaning service and Amazon lockers available
- Wired Scored Platinum