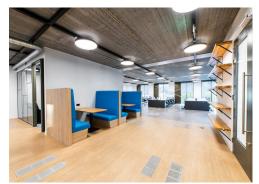

#### **Amenities**

- Fully fitted PLUG & PLAY office space
- Brand new flexible air conditioning system
- **–** Fully accessible raised floors
- 1st Floor can be acquired via a sublease or assignment.
- Superb natural daylight
- **-** Exposed concrete and steel soffits
- Modern LED pendant lighting
- **-** 2.9 floor to ceiling height
- Communal bike storage & shower facilities
- **–** On site commissionaire
- **-** Passenger lift
- BREEAM Excellent

### Description

The 1st and 3rd Floors, comprising 2,121 sq ft each is offered fully-fitted, with the highest quality furnishings.

Sitting adjacent to its Victorian period neighbour, the Verse Building offers 16,849 sq ft over 8 floors of contemporary and flexible space, ideal for creative and tech firms.