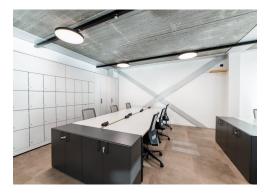

#### **Amenities**

- Fully fitted PLUG & PLAY office space
- Brand new flexible air conditioning system
- **–** Fully accessible raised floors
- 1st Floor can be acquired via a sublease or assignment.
- Superb natural daylight
- **-** Exposed concrete and steel soffits
- Modern LED pendant lighting
- **-** 2.9 floor to ceiling height
- Communal bike storage & shower facilities
- **–** On site commissionaire
- **-** Passenger lift
- BREEAM Excellent

### Description

The 1st and 3rd Floors, comprising 2,121 sq ft each is offered fully-fitted, with the highest quality furnishings.

Sitting adjacent to its Victorian period neighbour, the Verse Building offers 16,849 sq ft over 8 floors of contemporary and flexible space, ideal for creative and tech firms.