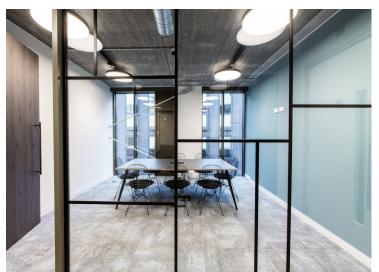

#### **Amenities**

- Fully fitted PLUG & PLAY office space
- Brand new flexible air conditioning system
- **–** Fully accessible raised floors
- 1st Floor can be acquired via a sublease or assignment.
- Superb natural daylight
- **-** Exposed concrete and steel soffits
- Modern LED pendant lighting
- **-** 2.9 floor to ceiling height
- Communal bike storage & shower facilities
- **–** On site commissionaire
- **-** Passenger lift
- BREEAM Excellent

### Description

The 1st and 3rd Floors, comprising 2,121 sq ft each is offered fully-fitted, with the highest quality furnishings.

Sitting adjacent to its Victorian period neighbour, the Verse Building offers 16,849 sq ft over 8 floors of contemporary and flexible space, ideal for creative and tech firms.