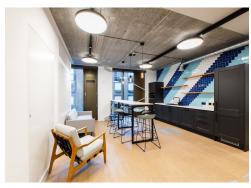

#### **Amenities**

- Fully fitted PLUG & PLAY office space
- Brand new flexible air conditioning system
- **–** Fully accessible raised floors
- 1st Floor can be acquired via a sublease or assignment.
- Superb natural daylight
- **-** Exposed concrete and steel soffits
- Modern LED pendant lighting
- **-** 2.9 floor to ceiling height
- Communal bike storage & shower facilities
- **–** On site commissionaire
- **-** Passenger lift
- BREEAM Excellent

### Description

The 1st and 3rd Floors, comprising 2,121 sq ft each is offered fully-fitted, with the highest quality furnishings.

Sitting adjacent to its Victorian period neighbour, the Verse Building offers 16,849 sq ft over 8 floors of contemporary and flexible space, ideal for creative and tech firms.