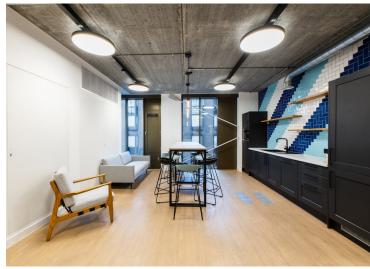

#### **Amenities**

- Fully fitted PLUG & PLAY office space
- Brand new flexible air conditioning system
- **–** Fully accessible raised floors
- 1st Floor can be acquired via a sublease or assignment.
- Superb natural daylight
- **-** Exposed concrete and steel soffits
- Modern LED pendant lighting
- **-** 2.9 floor to ceiling height
- Communal bike storage & shower facilities
- **–** On site commissionaire
- **-** Passenger lift
- BREEAM Excellent

### Description

The 1st and 3rd Floors, comprising 2,121 sq ft each is offered fully-fitted, with the highest quality furnishings.

Sitting adjacent to its Victorian period neighbour, the Verse Building offers 16,849 sq ft over 8 floors of contemporary and flexible space, ideal for creative and tech firms.