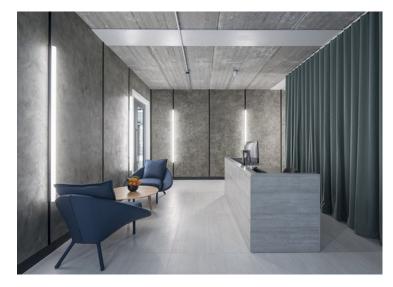

#### **Amenities**

- Fully fitted PLUG & PLAY office space
- Brand new flexible air conditioning system
- **–** Fully accessible raised floors
- 1st Floor can be acquired via a sublease or assignment.
- Superb natural daylight
- **-** Exposed concrete and steel soffits
- Modern LED pendant lighting
- **-** 2.9 floor to ceiling height
- Communal bike storage & shower facilities
- **–** On site commissionaire
- **-** Passenger lift
- BREEAM Excellent

### Description

The 1st and 3rd Floors, comprising 2,121 sq ft each is offered fully-fitted, with the highest quality furnishings.

Sitting adjacent to its Victorian period neighbour, the Verse Building offers 16,849 sq ft over 8 floors of contemporary and flexible space, ideal for creative and tech firms.