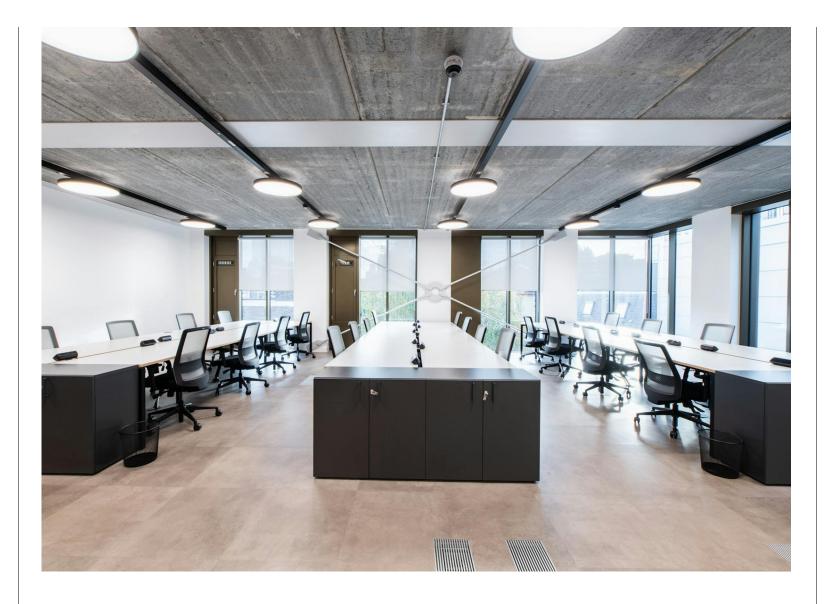

#### **Amenities**

- Fully fitted PLUG & PLAY office space
- Brand new flexible air conditioning system
- **–** Fully accessible raised floors
- 1st Floor can be acquired via a sublease or assignment.
- Superb natural daylight
- **-** Exposed concrete and steel soffits
- Modern LED pendant lighting
- **-** 2.9 floor to ceiling height
- Communal bike storage & shower facilities
- **–** On site commissionaire
- **-** Passenger lift
- BREEAM Excellent

### Description

The 1st and 3rd Floors, comprising 2,121 sq ft each is offered fully-fitted, with the highest quality furnishings.

Sitting adjacent to its Victorian period neighbour, the Verse Building offers 16,849 sq ft over 8 floors of contemporary and flexible space, ideal for creative and tech firms.