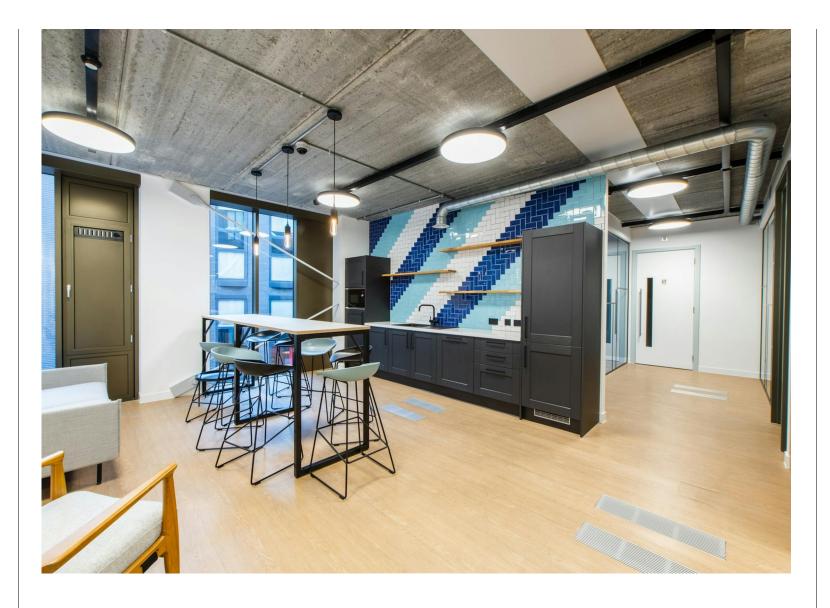

#### **Amenities**

- Fully fitted PLUG & PLAY office space
- Brand new flexible air conditioning system
- **–** Fully accessible raised floors
- 1st Floor can be acquired via a sublease or assignment.
- Superb natural daylight
- **-** Exposed concrete and steel soffits
- Modern LED pendant lighting
- **-** 2.9 floor to ceiling height
- Communal bike storage & shower facilities
- **–** On site commissionaire
- **-** Passenger lift
- BREEAM Excellent

### Description

The 1st and 3rd Floors, comprising 2,121 sq ft each is offered fully-fitted, with the highest quality furnishings.

Sitting adjacent to its Victorian period neighbour, the Verse Building offers 16,849 sq ft over 8 floors of contemporary and flexible space, ideal for creative and tech firms.