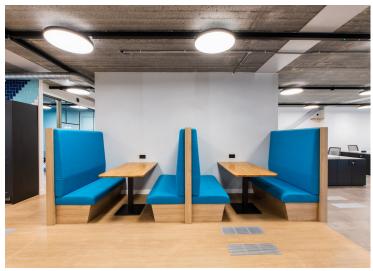

#### **Amenities**

- Fully fitted PLUG & PLAY office space
- Brand new flexible air conditioning system
- **–** Fully accessible raised floors
- 1st Floor can be acquired via a sublease or assignment.
- Superb natural daylight
- **-** Exposed concrete and steel soffits
- Modern LED pendant lighting
- **-** 2.9 floor to ceiling height
- Communal bike storage & shower facilities
- **–** On site commissionaire
- **-** Passenger lift
- BREEAM Excellent

### Description

The 1st and 3rd Floors, comprising 2,121 sq ft each is offered fully-fitted, with the highest quality furnishings.

Sitting adjacent to its Victorian period neighbour, the Verse Building offers 16,849 sq ft over 8 floors of contemporary and flexible space, ideal for creative and tech firms.