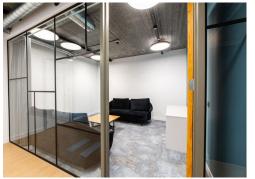

#### **Amenities**

- Fully fitted PLUG & PLAY office space
- Brand new flexible air conditioning system
- **–** Fully accessible raised floors
- 1st Floor can be acquired via a sublease or assignment.
- Superb natural daylight
- **-** Exposed concrete and steel soffits
- Modern LED pendant lighting
- **-** 2.9 floor to ceiling height
- Communal bike storage & shower facilities
- **–** On site commissionaire
- **-** Passenger lift
- BREEAM Excellent

### Description

The 1st and 3rd Floors, comprising 2,121 sq ft each is offered fully-fitted, with the highest quality furnishings.

Sitting adjacent to its Victorian period neighbour, the Verse Building offers 16,849 sq ft over 8 floors of contemporary and flexible space, ideal for creative and tech firms.