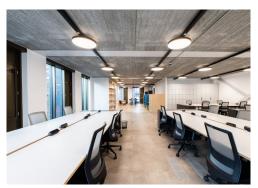

#### **Amenities**

- Fully fitted PLUG & PLAY office space
- Brand new flexible air conditioning system
- **–** Fully accessible raised floors
- 1st Floor can be acquired via a sublease or assignment.
- Superb natural daylight
- **-** Exposed concrete and steel soffits
- Modern LED pendant lighting
- **-** 2.9 floor to ceiling height
- Communal bike storage & shower facilities
- **–** On site commissionaire
- **-** Passenger lift
- BREEAM Excellent

### Description

The 1st and 3rd Floors, comprising 2,121 sq ft each is offered fully-fitted, with the highest quality furnishings.

Sitting adjacent to its Victorian period neighbour, the Verse Building offers 16,849 sq ft over 8 floors of contemporary and flexible space, ideal for creative and tech firms.