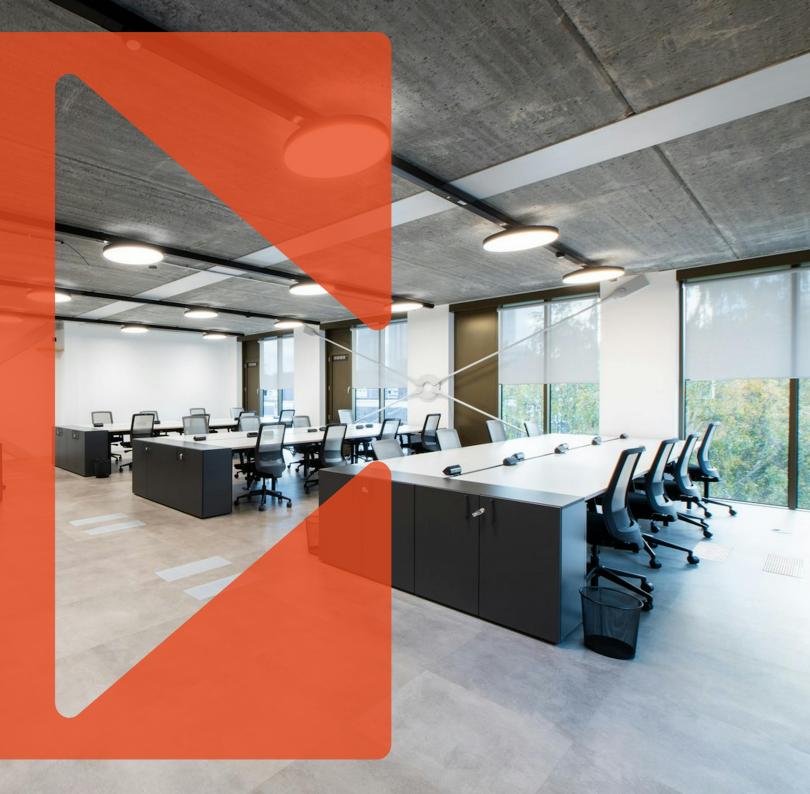

### Description

The 1st and 3rd Floors, comprising 2,121 sq ft each is offered fully-fitted, with the highest quality furnishings.

Sitting adjacent to its Victorian period neighbour, the Verse Building offers 16,849 sq ft over 8 floors of contemporary and flexible space, ideal for creative and tech firms.

#### **Amenities**

- Fully fitted PLUG & PLAY office space
- Brand new flexible air conditioning system
- **–** Fully accessible raised floors
- 1st Floor can be acquired via a sublease or assignment.
- Superb natural daylight
- **-** Exposed concrete and steel soffits
- Modern LED pendant lighting
- **-** 2.9 floor to ceiling height
- Communal bike storage & shower facilities
- **–** On site commissionaire
- **-** Passenger lift
- BREEAM Excellent