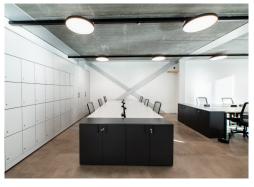

#### **Amenities**

- Fully fitted PLUG & PLAY office space
- Brand new flexible air conditioning system
- **–** Fully accessible raised floors
- 1st Floor can be acquired via a sublease or assignment.
- Superb natural daylight
- **-** Exposed concrete and steel soffits
- Modern LED pendant lighting
- **-** 2.9 floor to ceiling height
- Communal bike storage & shower facilities
- **–** On site commissionaire
- **-** Passenger lift
- BREEAM Excellent

### Description

The 1st and 3rd Floors, comprising 2,121 sq ft each is offered fully-fitted, with the highest quality furnishings.

Sitting adjacent to its Victorian period neighbour, the Verse Building offers 16,849 sq ft over 8 floors of contemporary and flexible space, ideal for creative and tech firms.