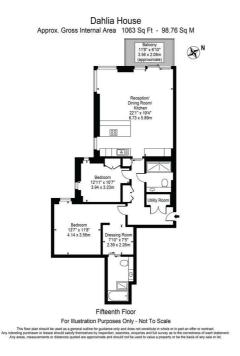

- 15th Floor with skyline views
- 1063 sq ft of internal space
- Large Private balcony SW facing
- Access to residents lounge & gardens Council Tax Band F
- Close to Paddington Station
- Rare 2 bedroom apartment
- Immaculate condition
- 24 hour concierge