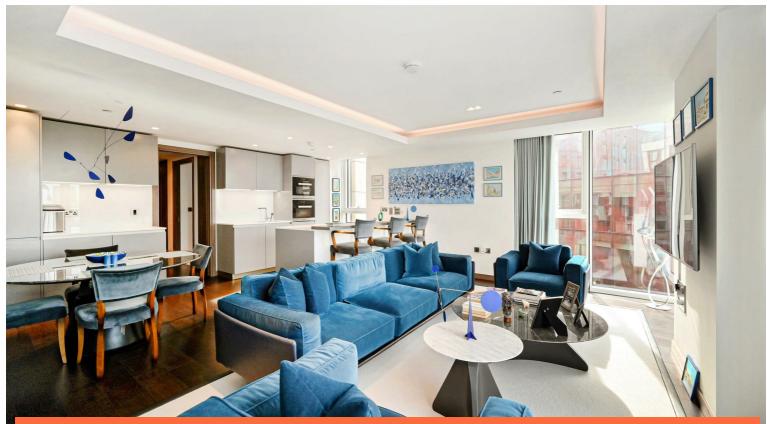

The accommodation boasts a welcoming dual aspect reception room bathed in natural light, leading onto a large South West aspect private balcony which overlooks the landscaped gardens and the city skyline beyond. The bright open plan kitchen is fitted with Miele appliances throughout.

A modern lobby sets the tone for what this luxury property brings, with its striking design and a welcoming 24-hour concierge service.

- 15th Floor with skyline views
- 1063 sq ft of internal space
- Large Private balcony SW facing
- Access to residents lounge & gardens Council Tax Band F
- Close to Paddington Station
- Rare 2 bedroom apartment
- Immaculate condition
- 24 hour concierge