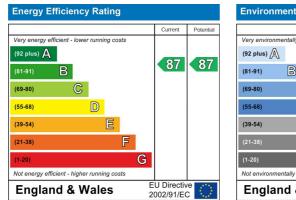

- 15th Floor with skyline views
- 1063 sq ft of internal space
- Large Private balcony SW facing
- Access to residents lounge & gardens Council Tax Band F
- Close to Paddington Station
- Rare 2 bedroom apartment
- Immaculate condition
- 24 hour concierge