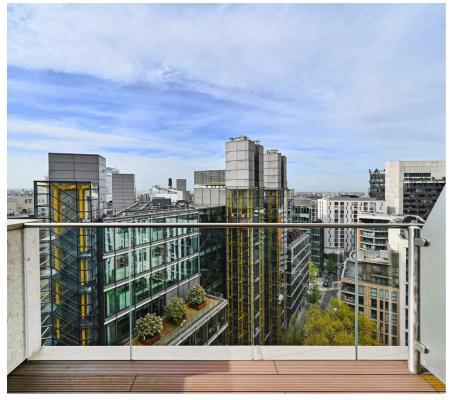

The accommodation boasts a welcoming dual aspect reception room bathed in natural light, leading onto a large South West aspect private balcony which overlooks the landscaped gardens and the city skyline beyond. The bright open plan kitchen is fitted with Miele appliances throughout.

- 15th Floor with skyline views
- 1063 sq ft of internal space
- Large Private balcony SW facing
- Access to residents lounge & gardens Council Tax Band F
- Close to Paddington Station
- Rare 2 bedroom apartment
- Immaculate condition
- 24 hour concierge