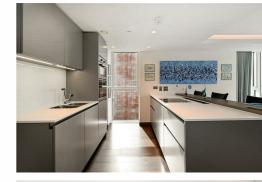

The accommodation boasts a welcoming dual aspect reception room bathed in natural light, leading onto a large South West aspect private balcony which overlooks the landscaped gardens and the city skyline beyond. The bright open plan kitchen is fitted with Miele appliances throughout.