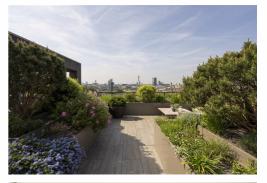

#### THE APARTMENT:

This interior designed three bedroom duplex penthouse situated in the Plimsoll Building, Kings Cross offers circa 1700 square feet of internal space and a magnificent 2000 square foot private roof terrace. The apartment boasts a spacious open plan reception and kitchen, opening up onto the beautifully designed private roof top terrace with water feature, lush greenery and cosy seating areas.