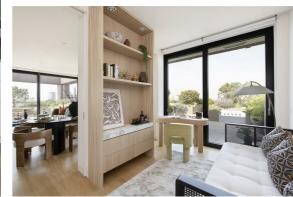

#### THE APARTMENT:

This interior designed three bedroom duplex penthouse situated in the Plimsoll Building, Kings Cross offers circa 1700 square feet of internal space and a magnificent 2000 square foot private roof terrace. The apartment boasts a spacious open plan reception and kitchen, opening up onto the beautifully designed private roof top terrace with water feature, lush greenery and cosy seating areas.

With high end furnishing and interior design by Burbeck Interiors, this exceptional apartment boasts luxury and aesthetic perfection.