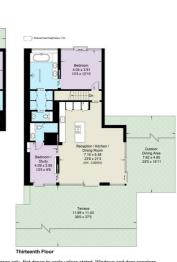

Plimsoll Building, N1 Approximate Area = 1711 sq ft / 159.0 sq m Including Limited Use Area ( 10 sq ft / 0.9 sq m) Approximate External Area = 2026 sq ft / 188.2 sq m

This plan is for layout guidance only. Not drawn to scale unless stated. Windows and door openings re approximate. Whilst every care is taken in the preparation of this plan, please check all dimensions, shapes and compass bearings before making any decisions reliand upon them. (ID1081468)