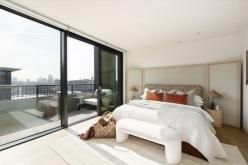

#### THE APARTMENT:

This interior designed three bedroom duplex penthouse situated in the Plimsoll Building, Kings Cross offers circa 1700 square feet of internal space and a magnificent 2000 square foot private roof terrace. The apartment boasts a spacious open plan reception and kitchen, opening up onto the beautifully designed private roof top terrace with water feature, lush greenery and cosy seating areas.

With high end furnishing and interior design by Burbeck Interiors, this exceptional apartment boasts luxury and aesthetic perfection.