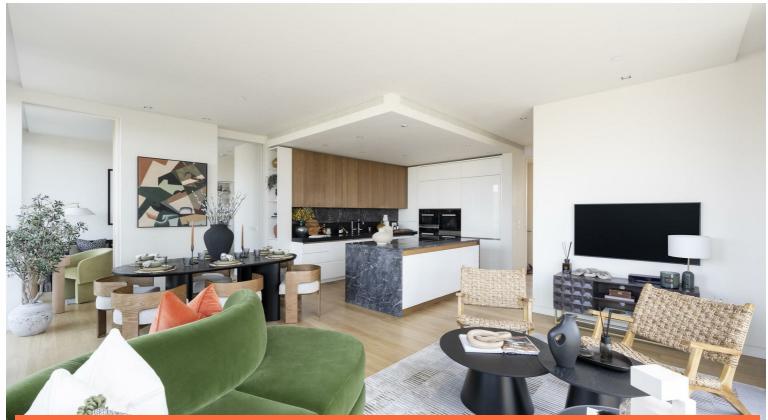

#### THE APARTMENT:

This interior designed three bedroom duplex penthouse situated in the Plimsoll Building, Kings Cross offers circa 1700 square feet of internal space and a magnificent 2000 square foot private roof terrace. The apartment boasts a spacious open plan reception and kitchen, opening up onto the beautifully designed private roof top terrace with water feature, lush greenery and cosy seating areas.

With high end furnishing and interior design by Burbeck Interiors, this exceptional apartment boasts luxury and aesthetic perfection.