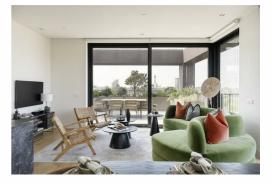

#### THE APARTMENT:

This interior designed three bedroom duplex penthouse situated in the Plimsoll Building, Kings Cross offers circa 1700 square feet of internal space and a magnificent 2000 square foot private roof terrace. The apartment boasts a spacious open plan reception and kitchen, opening up onto the beautifully designed private roof top terrace with water feature, lush greenery and cosy seating areas.

With high end furnishing and interior design by Burbeck Interiors, this exceptional apartment boasts luxury and aesthetic perfection.