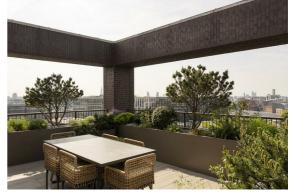

#### THE APARTMENT:

This interior designed three bedroom duplex penthouse situated in the Plimsoll Building, Kings Cross offers circa 1700 square feet of internal space and a magnificent 2000 square foot private roof terrace. The apartment boasts a spacious open plan reception and kitchen, opening up onto the beautifully designed private roof top terrace with water feature, lush greenery and cosy seating areas.

### THE AMENITIES:

Within The Plimsoll Building, residents are treated to a range of amenities, from a cutting-edge fitness suite to exclusive private dining spaces. The crown jewel is the rooftop winter garden, exploiting every view from this privileged position. A dedicated team ensures seamless concierge services from the reception area, while underground car parking and bicycle storage add to the convenience for residents.