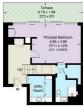

Plimsoll Building, N1 Approximate Area = 1711 sq ft / 159.0 sq m Including Limited Use Area ( 10 sq ft / 0.9 sq m) Approximate External Area = 2026 sq ft / 188.2 sq m

This plan is for layout guidance only. Not drawn to scale unless stated. Windows and door openings re approximate. Whilst every care is taken in the preparation of this plan, please check all dimensions, shapes and compass bearings before making any decisions reliand upon them. (ID1081468)