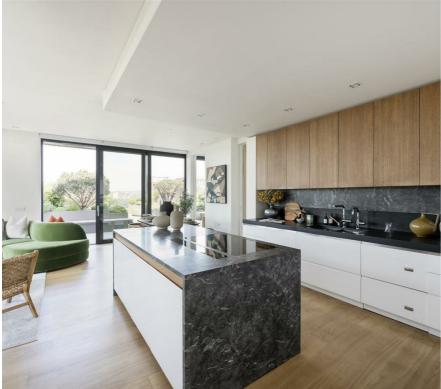

#### THE APARTMENT:

This interior designed three bedroom duplex penthouse situated in the Plimsoll Building, Kings Cross offers circa 1700 square feet of internal space and a magnificent 2000 square foot private roof terrace. The apartment boasts a spacious open plan reception and kitchen, opening up onto the beautifully designed private roof top terrace with water feature, lush greenery and cosy seating areas.

With high end furnishing and interior design by Burbeck Interiors, this exceptional apartment boasts luxury and aesthetic perfection.