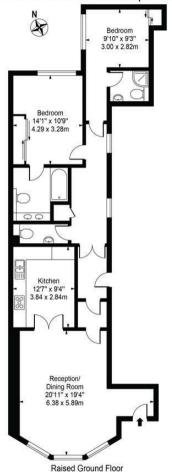

Not specified

Council Tax Band: G

Available: 25th June 2024

Floor Plans Area Map

Hans Crescent
Approx. Gross Internal Area 1010 Sq Ft - 93.83 Sq M

For Illustration Purposes Only - Not To Scale

This floor plan should be used as a general outline for guidance only and does not constitute in whole or in part an offer or contract. Any intending purchaser or lessee should satisfy themselves by inspection, searches, enquiries and full survey as to the correctness of each statement. Any areas, measurements or distances quoted are approximate and should not be used to value a property or be the basis of any sale or let.