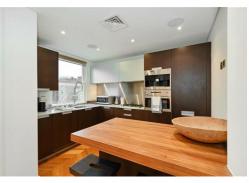

Located on the third floor, this luxury residence enjoys a tranquil southerly aspect with delightful views towards Clabon Mews and beyond. The modern kitchen boasts integrated Miele appliances, and the generous windows allow natural light to flood the apartment. The building offers a formal uniformed day porter, an impressive entrance hall, and a passenger lift for your convenience.