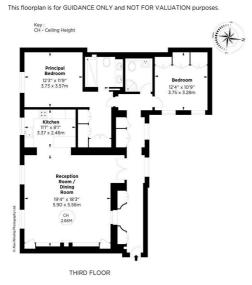

Pont Street, SW1 APPROX. GROSS INTERNAL AREA \* 1194 Sq Ft - 110.92 Sq M

Unit 10 Paddington Works 8 Hermitage Street, London, W2 1BE Tel: +44(0)20 3019 6150 Email: sales@grange.london