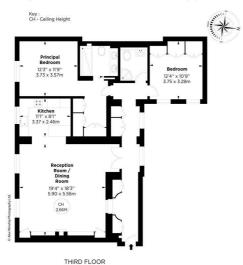

Pont Street, SW1

APPROX. GROSS INTERNAL AREA \*
1194 Sq Ft - 110.92 Sq M

This floorplan is for GUIDANCE ONLY and NOT FOR VALUATION purposes.

|                                             |   | Current | Potential |
|---------------------------------------------|---|---------|-----------|
| Very energy efficient - lower running costs |   |         |           |
| (92 plus) A                                 |   |         |           |
| (81-91) B                                   |   | 76      | 76        |
| (69-80)                                     |   | 10      | 10        |
| (55-68)                                     |   |         |           |
| (39-54)                                     |   |         |           |
| (21-38)                                     |   |         |           |
| (1-20)                                      | G |         |           |
| Not energy efficient - higher running costs |   |         |           |