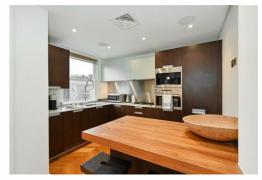

- Prime Knightsbridge location
- · Circa 1200 sq ft
- Quiet South facing aspect
- · Air conditiong
- Annual Service Charge £6900
- · Master bed with ensuite and dressing area
- · Third floor with lift
- 2 bedroom, 2 bathroom
- 143 years remaining on lease
- EPC Band C