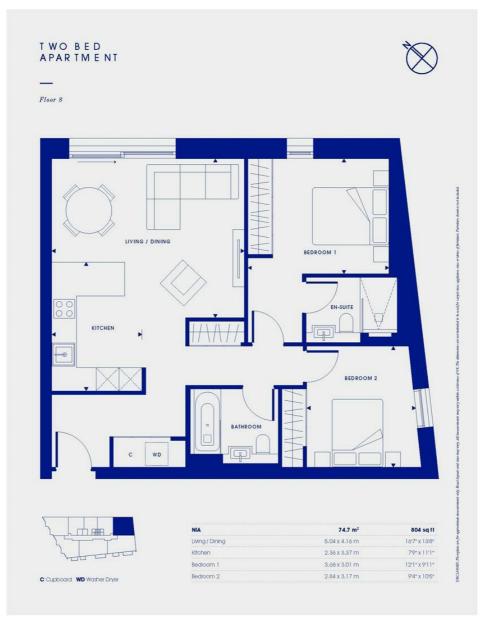

## 3 Canalside Walk, London, W2

Discover luxury living in this exquisite eighth-floor apartment.

Situated at 3 Canalside Walk - a captivating waterfront development, this stunning apartment benefits from lift access to all floors, and exceptional residents' amenities.

The 2 bedroom apartment offers more than just a space; it's an experience. With floor-to-ceiling windows that drench the open plan living area and bedrooms in natural light, this home embodies elegance and comfort.

Council Tax F

- Prestigious Modern Development
- Open Plan Kitchen
- Reception Room
- Two Bedroom
- Two Bathroom
- Comfort Cooling
- Residents' Business Centre
- Residents Roof Top & Lounge
- Concierge
- Council Tax Band: F