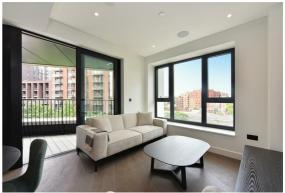

## £3,250 Per Month

A brand new, fully furnished one bedroom apartment in One Linear Place, available for first-time occupation. The apartment benefits from a private balcony, wooden floors, underfloor heating, roof speakers, double glazed windows, a 24 hour concierge and a residents lounge.

Set within a newly completed development of stylish and well designed apartments, this home offers residents a peaceful setting tucked away from road and rail noise, yet benefits from iconic views of the American Embassy, River Thames, and the city skyline.