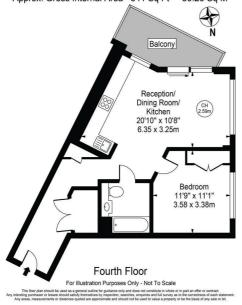

One Linear Place Approx. Gross Internal Area 541 Sq Ft - 50.26 Sq M

Current Potential

EU Directive 2002/91/EC

Unit 10 Paddington Works 8 Hermitage Street, London, W2 1BE Tel: +44(0)20 3019 6151 Email: lettings@grange.london