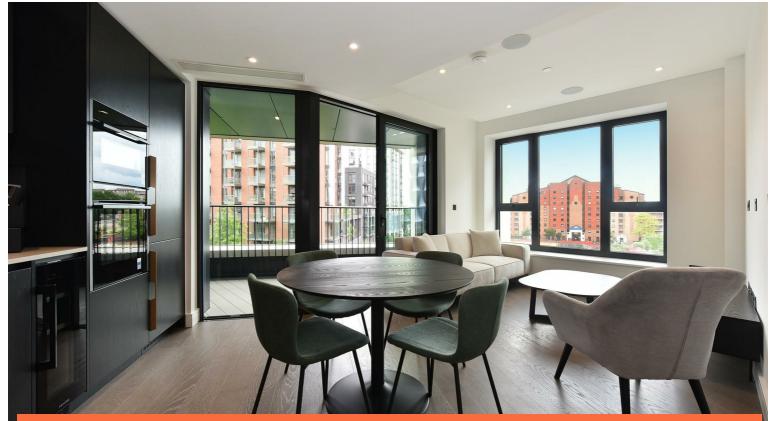

## £3,250 Per Month

A brand new, fully furnished one bedroom apartment in One Linear Place, available for first-time occupation. The apartment benefits from a private balcony, wooden floors, underfloor heating, roof speakers, double glazed windows, a 24 hour concierge and a residents lounge.

Set within a newly completed development of stylish and well designed apartments, this home offers residents a peaceful setting tucked away from road and rail noise, yet benefits from iconic views of the American Embassy, River Thames, and the city skyline.

- Brand New Development
- Resident Lounge
- Fob & Entry System
- 334 Basement Cycles Spaces
- Part of the 4.5 Hectare Linear Park
- 24-Hour Concierge
- Comfort Cooling
- Underfloor Heating
- Ceiling Speakers to Living Room and Principal Bedroom
- Close to Nine Elms, Battersea Power Station and Vauxhall Stations