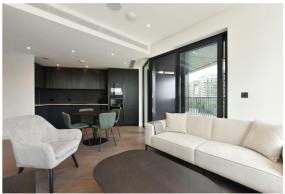

## £3,250 Per Month

A brand new, fully furnished one bedroom apartment in One Linear Place, available for first-time occupation. The apartment benefits from a private balcony, wooden floors, underfloor heating, roof speakers, double glazed windows, a 24 hour concierge and a residents lounge.

Set within a newly completed development of stylish and well designed apartments, this home offers residents a peaceful setting tucked away from road and rail noise, yet benefits from iconic views of the American Embassy, River Thames, and the city skyline.