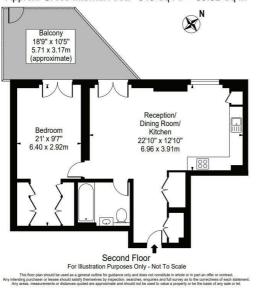

Heart Of Hale Approx. Gross Internal Area 645 Sq Ft - 59.92 Sq M

Unit 10 Paddington Works 8 Hermitage Street, London, W2 1BE Tel: +44(0)20 3019 6151 Email: lettings@grange.london