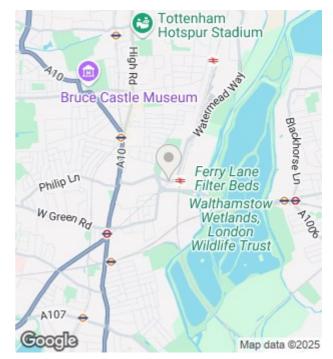

Interiors are by Conran and amenities include 24 hour concierge, residents lounge and landscaped communal gardens.

Located less than a minutes' walk from Tottenham Hale Station offering links via Victoria Line (4 stops to Kings Cross and 6 stops to Oxford Street) and National Rail with a direct link to Stansted Airport in 40 minutes.