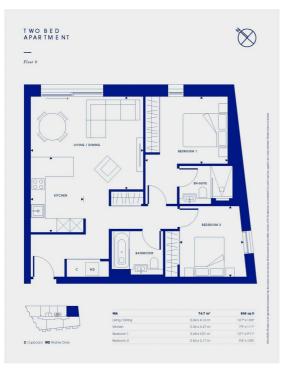

## £4,650 Per Month

Grange London is proud to present this stunning two-bedroom two-bathroom apartment situated within a landmark and unique waterfront development 3 Canalside Walk.

This stunning apartment benefits from lift access to all floors and has floor to ceiling windows in both the open plan living room and bedroom allowing for maximum light to flood the apartment.

- · Open Plan Kitchen
- Two Bedroom
- Comfort Cooling
- Residents Lounge
- Council Tax Band: F