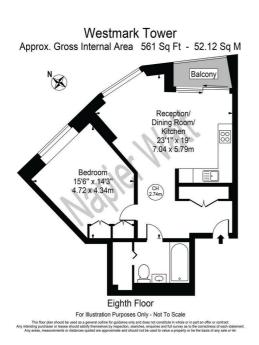

## £3,500 Per Month

A beautifully presented one bedroom apartment situated on the 8th floor of the highly sought after Westmark Tower. Offering a luxury specification and use of five star residents facilities.