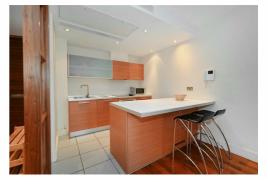

## £2,600 Per Month

A spacious studio apartment located within a sought-after development overlooking Paddington Basin & Floating Park. This development benefits from a 24-hour porter and lift access.

This 654 sq. ft sixth floor apartment benefits from an open plan kitchen/lounge, plenty of storage space including fitted wardrobes, a separate bathroom, wooden flooring throughout and comfort cooling.