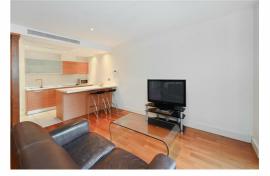

## £2,600 Per Month

A spacious studio apartment located within a sought-after development overlooking Paddington Basin & Floating Park. This development benefits from a 24-hour porter and lift access.

This 654 sq. ft sixth floor apartment benefits from an open plan kitchen/lounge, plenty of storage space including fitted wardrobes, a separate bathroom, wooden flooring throughout and comfort cooling.