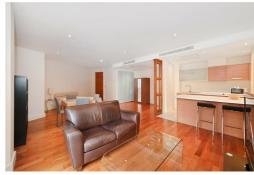

## £2,600 Per Month

A spacious studio apartment located within a sought-after development overlooking Paddington Basin & Floating Park. This development benefits from a 24-hour porter and lift access.

This 654 sq. ft sixth floor apartment benefits from an open plan kitchen/lounge, plenty of storage space including fitted wardrobes, a separate bathroom, wooden flooring throughout and comfort cooling.