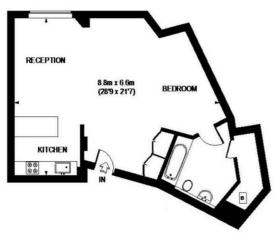

## **PENINSULA APARTMENTS**

APPROXIMATE GROSS INTERNAL AREA = 657 SQ. FT. (61 SQ. M.)