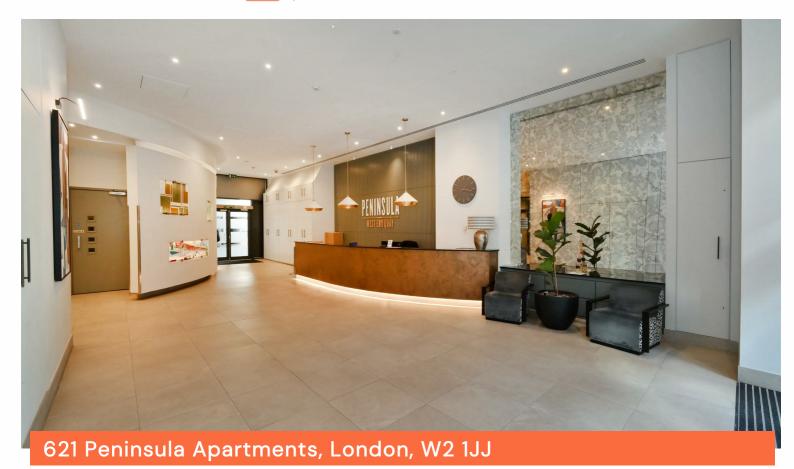

## **PENINSULA APARTMENTS**

APPROXIMATE GROSS INTERNAL AREA = 657 SQ. FT. (61 SQ. M.)