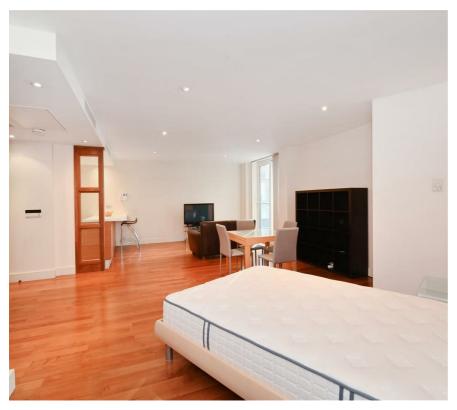

## £2,600 Per Month

A spacious studio apartment located within a sought-after development overlooking Paddington Basin & Floating Park. This development benefits from a 24-hour porter and lift access.

This 654 sq. ft sixth floor apartment benefits from an open plan kitchen/lounge, plenty of storage space including fitted wardrobes, a separate bathroom, wooden flooring throughout and comfort cooling.

Parking is available by separate negotiation.

Available Now - Council Tax Band E.

- Large Studio Apartment
- · Seperate Bathroom
- Juliet Balcony
- · Comfort Cooling
- Allocated Underground Parking
- · Wooden Floor Throughout
- · Plenty of Storage
- Fitted Wardrobes
- 24 Hour Onsite Porter
- Close to Paddington Station & Edgware Road Station