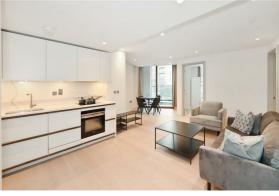

The apartment boasts a large reception leading to a cosy private balcony with views of the green spaces below. The open plan kitchen benefits from a separate

The principal bedroom boasts a walk in wardrobe and bathroom en-suite.