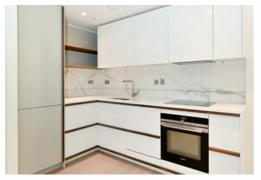

The apartment boasts a large reception leading to a cosy private balcony with views of the green spaces below. The open plan kitchen benefits from a separate

The principal bedroom boasts a walk in wardrobe and bathroom en-suite.