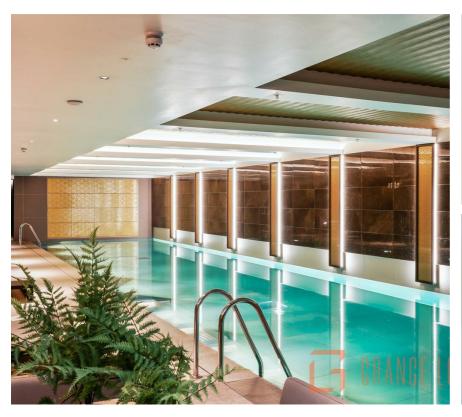

Situated in Zone 1 London and moments from the prestigious neighbourhoods of Marylebone and Little Venice, West End Gate comprises a range of apartments situated around private landscaped gardens.

Residents will enjoy first-class facilities including a 24 hour concierge, private cinema, residents dining, pool, gym & spa.

At 30 stories high, Westmark Tower is the flagship building within the development and offers dramatic views towards, Regents Park, The City, Hyde Park & beyond.

- Two Bedroom Apartment
- · Comfort Cooling
- Swimming Pool / Jacuzzi
- Gymnasium
- Dining Room & Resident Lounge
- Two Bathroom
- 24 Hour Concierge
- Sauna & Steam Room
- Cinema Screening Room
- · Council Tax Band: E