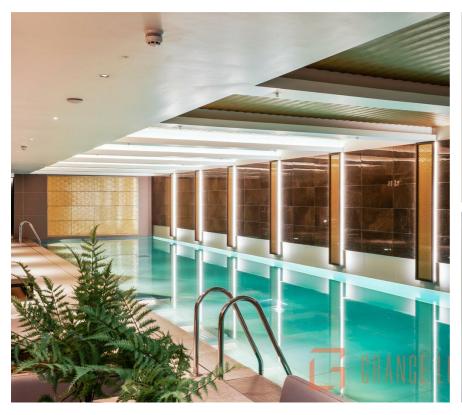

Situated in Zone 1 London and moments from the prestigious neighbourhoods of Marylebone and Little Venice, West End Gate comprises a range of apartments situated around private landscaped gardens.

Residents will enjoy first-class facilities including a 24 hour concierge, private cinema, residents dining, pool, gym & spa.

At 30 stories high, Westmark Tower is the flagship building within the development and offers dramatic views towards, Regents Park, The City, Hyde Park & beyond.

- Two Bedroom Apartment
- · Comfort Cooling
- Swimming Pool / Jacuzzi
- Gymnasium
- Dining Room & Resident Lounge
- Two Bathroom
- 24 Hour Concierge
- Sauna & Steam Room
- Cinema Screening Room
- Council Tax Band: E