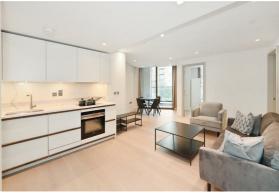

The apartment boasts a large reception leading to a cosy private balcony with views of the green spaces below. The open plan kitchen benefits from a separate

The principal bedroom boasts a walk in wardrobe and bathroom en-suite.