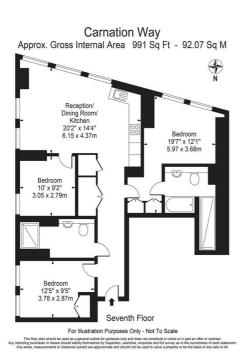

## £5,500 Per Month

This stunning apartment in One Thames City offers three spacious bedrooms, two modern bathrooms, and an open-concept living area with a fully-fitted kitchen. Floor to ceiling windows are fitted throughout the property, offering incredible views and allowing plenty of natural light.