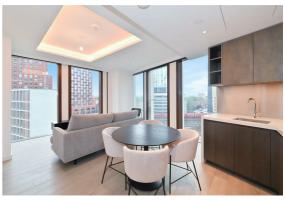

## £5,500 Per Month

This stunning apartment in One Thames City offers three spacious bedrooms, two modern bathrooms, and an open-concept living area with a fully-fitted kitchen. Floor to ceiling windows are fitted throughout the property, offering incredible views and allowing plenty of natural light.