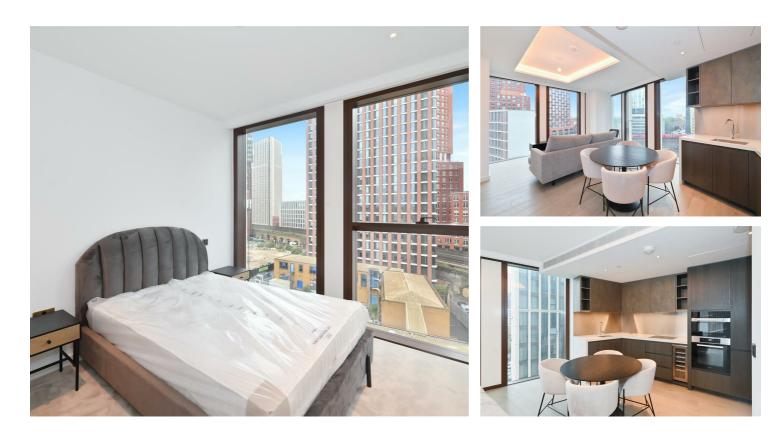

## £5,700 Per Month

This stunning apartment in One Thames City offers three spacious bedrooms, two modern bathrooms, and an open-concept living area with a fully-fitted kitchen. Floor to ceiling windows are fitted throughout the property, offering incredible views and allowing plenty of natural light.

The development artfully combines contemporary living with the charm of a historic London location surrounded by lush greenery. Additionally, the apartment offers breathtaking city views of the City of London.