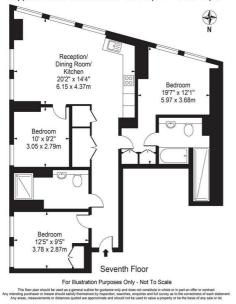

- THREE BEDROOM
- OPEN CONCEPT LIVING AREA
- WELLNESS CENTRE
- GYM
- BUSINESS CENTRE

- TWO BATHROOM
- 24-HOUR CONCIERGE
- SWIMMING POOL
- CINEMA
- Council Tax Band: G

Carnation Way Approx. Gross Internal Area 991 Sq Ft - 92.07 Sq M