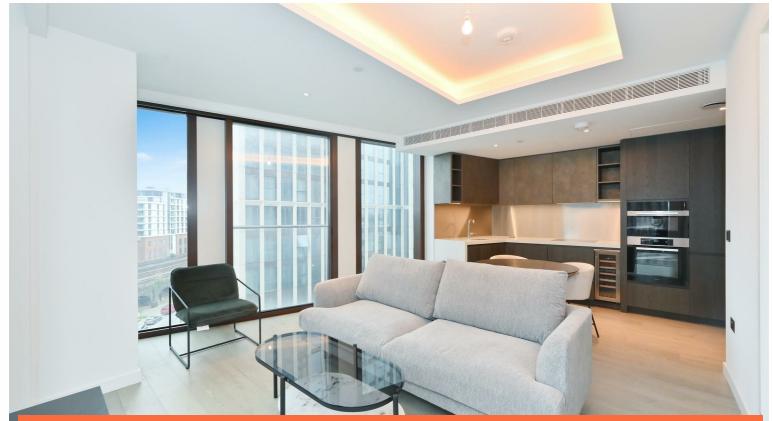

## £5,700 Per Month

This stunning apartment in One Thames City offers three spacious bedrooms, two modern bathrooms, and an open-concept living area with a fully-fitted kitchen. Floor to ceiling windows are fitted throughout the property, offering incredible views and allowing plenty of natural light.

- THREE BEDROOM
- OPEN CONCEPT LIVING AREA
- WELLNESS CENTRE
- GYM
- BUSINESS CENTRE

- TWO BATHROOM
- 24-HOUR CONCIERGE
- SWIMMING POOL
- CINEMA
- Council Tax Band: G

Carnation Way Approx. Gross Internal Area 991 Sq Ft - 92.07 Sq M