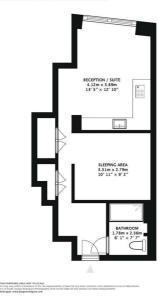

## £3,150 Per Month

Grange London is proud to present this beautiful 'Julia Palmer' interior designed, studio apartment. Situated on the 10th floor of the highly sought after Westmark Tower. Offering panoramic views towards central London, a luxury specification and use of five star residents facilities.

At 30 stories high, Westmark Tower is the flagship building within the development and offers dramatic views towards, Regents Park, The City, Hyde Park & beyond.

- Luxury Studio Apartment
- Resident Gymnasium
- Dining Room
- Swimming Pool & Jacuzzi
- Business Room