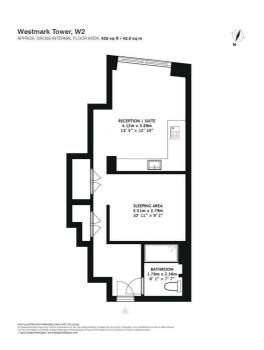

## £3,250 Per Month

Grange London is proud to present this beautiful 'Julia Palmer' interior designed, studio apartment. Situated on the 10th floor of the highly sought after Westmark Tower. Offering panoramic views towards central London, a luxury specification and use of five star residents facilities.