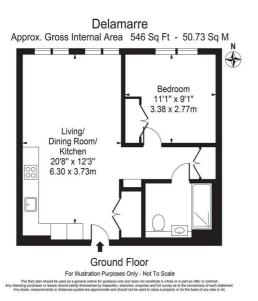

Step inside to a spacious reception room designed for both entertaining and relaxation. The apartment offers an elegantly appointed bedroom and a stylish bathroom, providing ample space. Spanning 556 sq ft, the layout is both comfortable and functional, featuring high-quality integrated appliances and reliable WiFi / mobile signal for seamless connectivity.