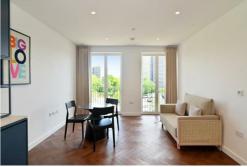

Step inside to a spacious reception room designed for both entertaining and relaxation. The apartment offers an elegantly appointed bedroom and a stylish bathroom, providing ample space. Spanning 556 sq ft, the layout is both comfortable and functional, featuring high-quality integrated appliances and reliable WiFi / mobile signal for seamless connectivity.