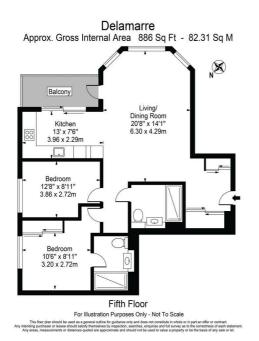

Step inside to a spacious park facing reception room designed for both entertaining and relaxation. The apartment offers two elegantly appointed bedrooms and two stylish bathrooms, providing ample space for a small family or those in need of a guest room or home office. Spanning 886 sq ft, the layout is both comfortable and functional, featuring high-quality integrated appliances and reliable WiFi / mobile signal for seamless connectivity.