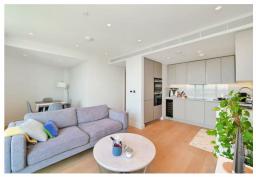

## £4,500 Per Month

A MUST SEE Penthouse level stunning 2 bedroom, 2 bathroom apartment located in the heart of Paddington Basin, just a short walk from the station and all the amenities you could need. The apartment is on situated on the twelfth floor of 3 Canalside Walk a landmark waterfront development and benefits from lift access to all floors.

It has south facing floor to ceiling windows in both the open plan living room and bedrooms, allowing for maximum light to flood the apartment. The development also benefits from a concierge, resident rooftop lounge, business centre, landscaped terrace and outdoor gym.