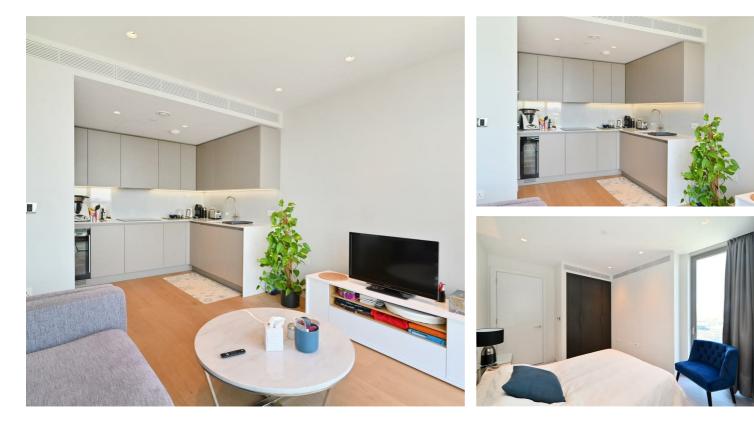

## £4,500 Per Month

A MUST SEE Penthouse level stunning 2 bedroom, 2 bathroom apartment located in the heart of Paddington Basin, just a short walk from the station and all the amenities you could need. The apartment is on situated on the twelfth floor of 3 Canalside Walk a landmark waterfront development and benefits from lift access to all floors.

It has south facing floor to ceiling windows in both the open plan living room and bedrooms, allowing for maximum light to flood the apartment. The development also benefits from a concierge, resident rooftop lounge, business centre, landscaped terrace and outdoor gym.