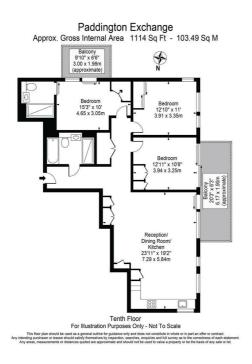

## £6,000 Per Month

The second private balcony leads off the main bedroom, which has an ensuite shower room. The apartment also boasts ample storage space

Included is 1 underground parking space which is equipped for electrical charging.

Residents can enjoy access to the communal roof top terrace, residents club and large landscaped garden.

Easy access to Paddington station and the upcoming Crossrail makes for easy commuting for work and exploring the city.

- Large Landscaped Communal Garden Communal Roof Terrace
- · Communal Lounge
- · Parking with electrical charging capability
- · Close to main transport links
- 24 Hour Concierge
- 2 Private Balconies
- · Light filled apartment