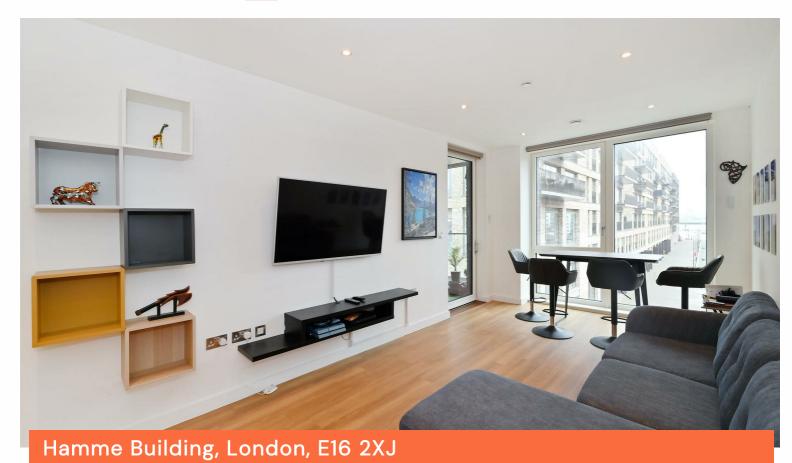

## £1,750 Per Month

A modern one bedroom furnished apartment in the desirable Royal Albert Wharf development. The property features a spacious open-plan living room with room to dine, modern kitchen with integrated appliances, large double bedroom with built-in-wardrobe, bathroom and a private balcony.

- Modern One Bedroom Apartment
- On-Site Concierge
- Modern Integrated Kitchen
- Short Walk to Gallions Reach DLR
- 2nd floor

- · Royal Albert Wharf
- Spacious Open Plan Lounge
- Underfloor Heating
- Close to Shopping Retail Park