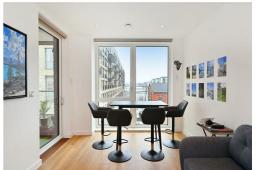

## £1,750 Per Month

A modern one bedroom furnished apartment in the desirable Royal Albert Wharf development. The property features a spacious open-plan living room with room to dine, modern kitchen with integrated appliances, large double bedroom with built-in-wardrobe, bathroom and a private balcony.