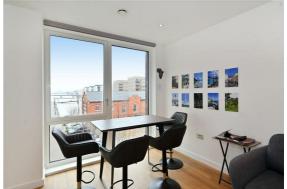

## £1,750 Per Month

A modern one bedroom furnished apartment in the desirable Royal Albert Wharf development. The property features a spacious open-plan living room with room to dine, modern kitchen with integrated appliances, large double bedroom with built-in-wardrobe, bathroom and a private balcony.