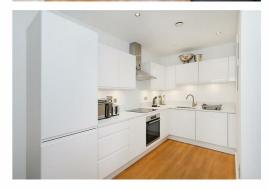

## £1,750 Per Month

A modern one bedroom furnished apartment in the desirable Royal Albert Wharf development. The property features a spacious open-plan living room with room to dine, modern kitchen with integrated appliances, large double bedroom with built-in-wardrobe, bathroom and a private balcony.

- Modern One Bedroom Apartment
- On-Site Concierge
- Modern Integrated Kitchen
- Short Walk to Gallions Reach DLR
- 2nd floor

- · Royal Albert Wharf
- Spacious Open Plan Lounge
- Underfloor Heating
- Close to Shopping Retail Park