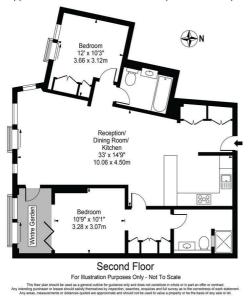

- 24 Hour Concierge
- Cinema Screening Room
- Comfort Cooling
- Floor to Ceiling Windows
- Business & Study Rooms
- Resident Terrace Overlooking Basin
- Winter Balcony
- Built-in Wardrobes

Merchant Square Approx. Gross Internal Area 950 Sq Ft - 88.26 Sq M