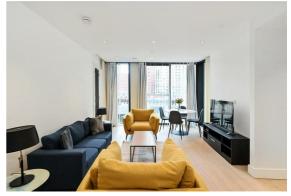

Your first impression of this stunning property are the floor to ceiling windows in both the open plan living space and bedrooms allowing maximum light to flood the apartment.

Engineered wood flooring and immaculate detail throughout, boasting comfort cooling system and the open plan fitted kitchen with integrated Miele appliances. With fabulous water views, from the living area and the dual aspect bedroom.