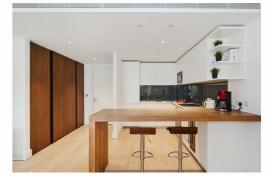

Your first impression of this stunning property are the floor to ceiling windows in both the open plan living space and bedrooms allowing maximum light to flood the apartment.

Engineered wood flooring and immaculate detail throughout, boasting comfort cooling system and the open plan fitted kitchen with integrated Miele appliances. With fabulous water views, from the living area and the dual aspect bedroom.