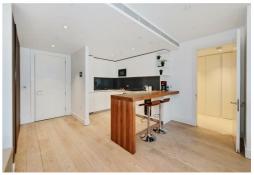

Your first impression of this stunning property are the floor to ceiling windows in both the open plan living space and bedrooms allowing maximum light to flood the apartment.

Engineered wood flooring and immaculate detail throughout, boasting comfort cooling system and the open plan fitted kitchen with integrated Miele appliances. With fabulous water views, from the living area and the dual aspect bedroom.