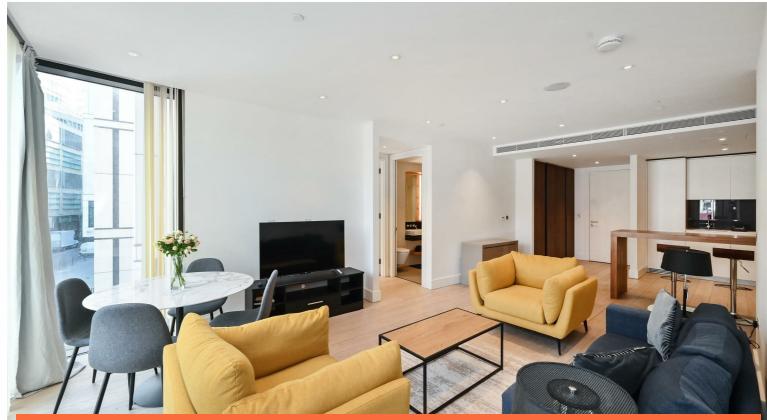

Your first impression of this stunning property are the floor to ceiling windows in both the open plan living space and bedrooms allowing maximum light to flood the apartment.

Engineered wood flooring and immaculate detail throughout, boasting comfort cooling system and the open plan fitted kitchen with integrated Miele appliances. With fabulous water views, from the living area and the dual aspect bedroom.

- 24 Hour Concierge
- Cinema Screening Room
- Comfort Cooling
- Floor to Ceiling Windows
- Business & Study Rooms
- Resident Terrace Overlooking Basin
- Winter Balcony
- Built-in Wardrobes

Merchant Square Approx. Gross Internal Area 950 Sq Ft - 88.26 Sq M