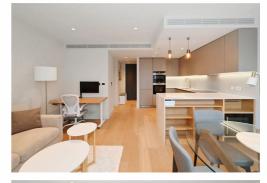

## £4,333 Per Month

Spacious two-bedroom apartment situated on the third floor within a landmark and unique waterfront development 3 Canalside Walk.

This stunning apartment benefits from lift access to all floors and has floor to ceiling windows in both the open plan living room and bedroom allowing for maximum light to flood the apartment.

The development offers a concierge as well as a resident rooftop lounge, business centre and landscaped terrace and outdoor gym.

Paddington is a vibrant neighborhood situated in the City of Westminster, London. It is known for its picturesque canals, historic architecture, and convenient transportation links. The area has seen significant regeneration and development in recent years, making it an attractive location for residents and businesses alike.