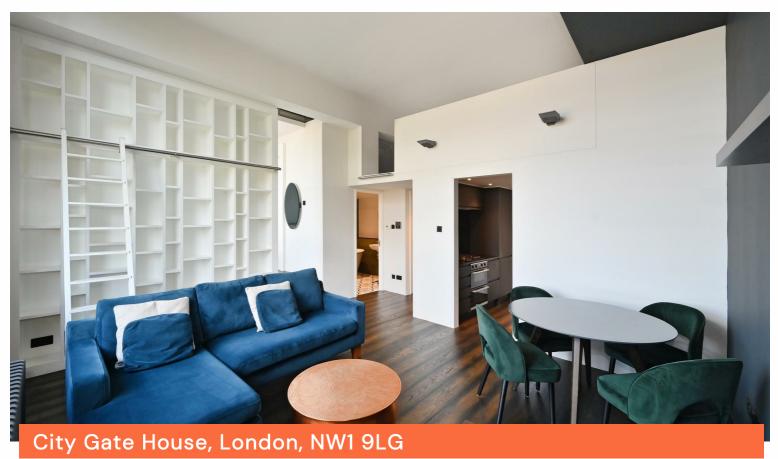

## £2,600 Per Month

Unique apartment in the heart of London, this refublished apartment at 99 Pentonville Road offers a perfect blend of comfort and convenience.

Spanning an impressive 699 square feet, this well-appointed residence features a spacious reception room with plenty of storage, modern kitchen with gas hob, a generously sized bedroom, and charming bathroom. There is also a versatile mezzanine level, which is handy for a small office or extra sleeping space.

- Stylishly designed apartment
- Versatile mezzanine area
- · Spacious apartment
- 13 minutes walk to Kings cross
- · Natural light throughout
- · Lift access to all floors
- 7 Minutes walk to Angel Station
- Located in a vibrant area filled with trendy bars, charming cafés, diverse restaurants, and boutique shop