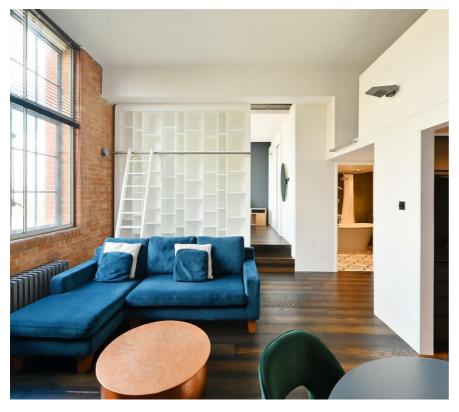

## £2,600 Per Month

Unique apartment in the heart of London, this refublished apartment at 99 Pentonville Road offers a perfect blend of comfort and convenience.

Spanning an impressive 699 square feet, this well-appointed residence features a spacious reception room with plenty of storage, modern kitchen with gas hob, a generously sized bedroom, and charming bathroom. There is also a versatile mezzanine level, which is handy for a small office or extra sleeping space.

- Stylishly designed apartment
- Versatile mezzanine area
- · Spacious apartment
- 13 minutes walk to Kings cross
- · Natural light throughout
- · Lift access to all floors
- 7 Minutes walk to Angel Station
- Located in a vibrant area filled with trendy bars, charming cafés, diverse restaurants, and boutique shop