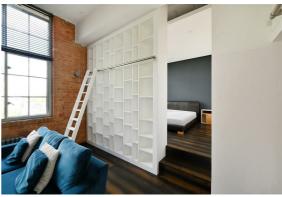

## £2,600 Per Month

Unique apartment in the heart of London, this refublished apartment at 99 Pentonville Road offers a perfect blend of comfort and convenience.

Spanning an impressive 699 square feet, this well-appointed residence features a spacious reception room with plenty of storage, modern kitchen with gas hob, a generously sized bedroom, and charming bathroom. There is also a versatile mezzanine level, which is handy for a small office or extra sleeping space.

- Stylishly designed apartment
- Versatile mezzanine area
- · Spacious apartment
- 13 minutes walk to Kings cross
- · Natural light throughout
- · Lift access to all floors
- 7 Minutes walk to Angel Station
- Located in a vibrant area filled with trendy bars, charming cafés, diverse restaurants, and boutique shop