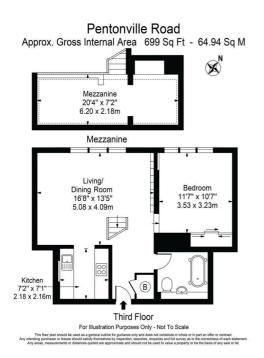

## £2,600 Per Month

Unique apartment in the heart of London, this refublished apartment at 99 Pentonville Road offers a perfect blend of comfort and convenience.

Spanning an impressive 699 square feet, this well-appointed residence features a spacious reception room with plenty of storage, modern kitchen with gas hob, a generously sized bedroom, and charming bathroom. There is also a versatile mezzanine level, which is handy for a small office or extra sleeping space.