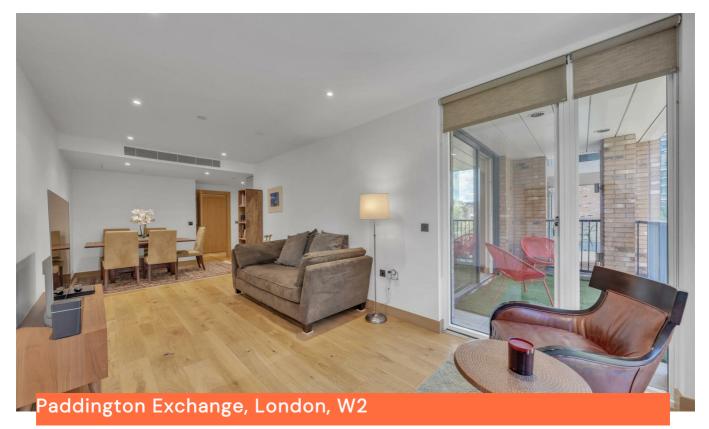

# **G**RANGE LONDON

Nestled in the vibrant area of Paddington Basin, this exquisite apartment in Paddington Exchange offers a perfect blend of modern living and comfort. Spanning an impressive 895 square feet, this newly built apartment boasts a contemporary design that is both stylish and functional.

The flat features two well-proportioned bedrooms, providing ample space for relaxation and rest. The west-facing aspect allows for an abundance of natural light to flood the living spaces, creating a warm and inviting atmosphere throughout the day.

The reception room serves as a delightful gathering space, ideal for entertaining or unwinding after a long day. Step outside onto the private balcony, where you can enjoy the fresh air and take in the views of the surrounding area.