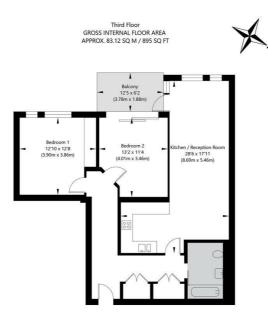

### Hermitage Street, London W2 1BH

APPROXIMATE GROSS INTERNAL FLOOR AREA 83.12 SQ M / 895 SQ FT THIS FLOOR PLAN IS FOR ILLUSTRATIVE PURPOSES ONLY AND SHOULD BE USED FOR THIS PURPOSE BY PROSPECTIVE APPLICANTS AS ITS NOT TO SCALE.