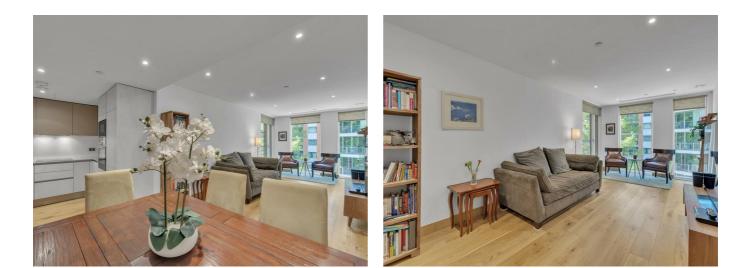

The reception room serves as a delightful gathering space, ideal for entertaining or unwinding after a long day. Step outside onto the private balcony, where you can enjoy the fresh air and take in the views of the surrounding area.

The flat features two well-proportioned bedrooms, providing ample space for relaxation and rest. The west-facing aspect allows for an abundance of natural light to flood the living spaces, creating a warm and inviting atmosphere throughout the day.