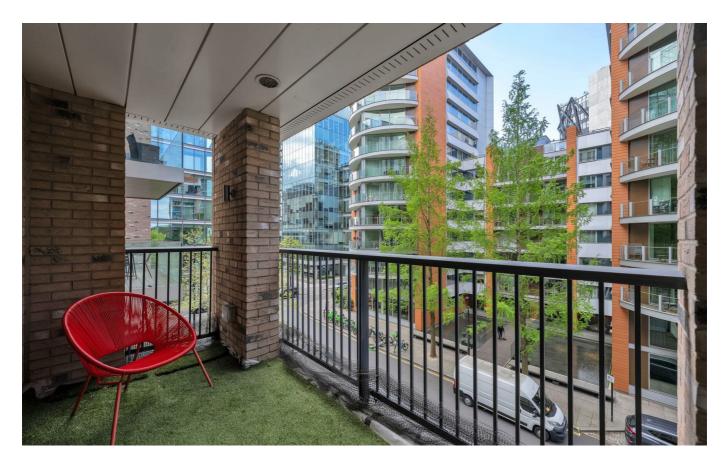

The reception room serves as a delightful gathering space, ideal for entertaining or unwinding after a long day. Step outside onto the private balcony, where you can enjoy the fresh air and take in the views of the surrounding area.