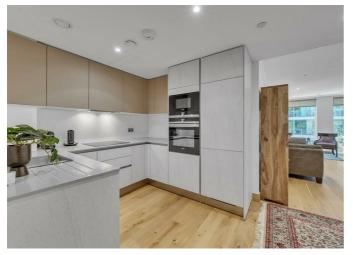

# **G**RANGE LONDON

Nestled in the vibrant area of Paddington Basin, this exquisite apartment in Paddington Exchange offers a perfect blend of modern living and comfort. Spanning an impressive 895 square feet, this newly built apartment boasts a contemporary design that is both stylish and functional.