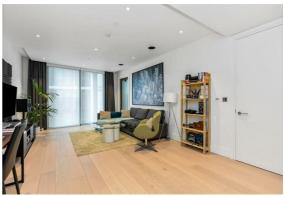

The interiors combine thoughtful design with immaculate detailing, clever storage solutions and flexible living spaces.

Floor to ceiling windows in both the open plan reception room and bedroom allow maximum light to flood the entire apartment.

Other features include a generous winter garden balcony which is a perfect space for an office/study, engineered wood flooring, open plan fitted kitchen with reconstituted stone work tops and integrated Miele appliances.