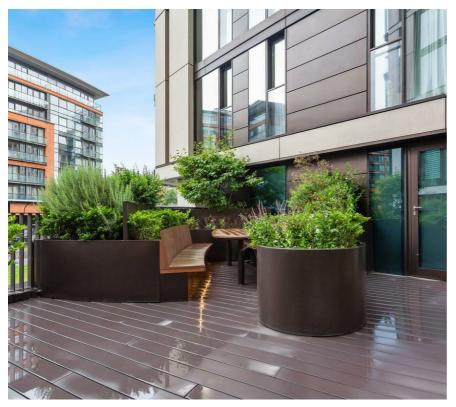

The dual aspect double bedroom has fitted wardrobes and stylish bathroom with concealed storage. The apartment boasts a comfort cooling system in the bedroom and open plan kitchen/reception room

The development further benefits from 24 hour concierge, residents cinema, residents lounge, business centre, meeting room, treatment rooms and landscaped garden terrace.

- 24-hour concierge
- · Residents lounge
- · Residents garden
- Close to main transport links
- · Modern building

- Lift access to all floors
- Cinema screening room
- Canal views
- · Comfort cooling
- Council tax band: E