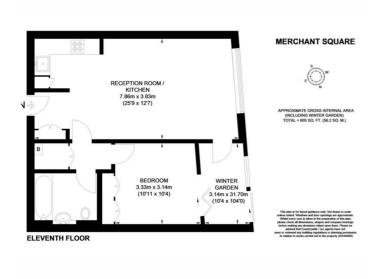

## £3,380 Per Month

This beautifully presented apartment within the landmark and unique waterfront development 3 Merchant Square is the largest one bedroom floorplan in the development. The apartment boasts stunning canal views and benefits from lift access to all floors.

Other features include a generous winter garden balcony which is a perfect space for an office/study, engineered wood flooring, open plan fitted kitchen with reconstituted stone work tops and integrated Miele appliances.

The dual aspect double bedroom has fitted wardrobes and stylish bathroom with concealed storage. The apartment boasts a comfort cooling system in the bedroom and open plan kitchen/reception room

The development further benefits from 24 hour concierge, residents cinema, residents lounge, business centre, meeting room, treatment rooms and landscaped garden terrace.