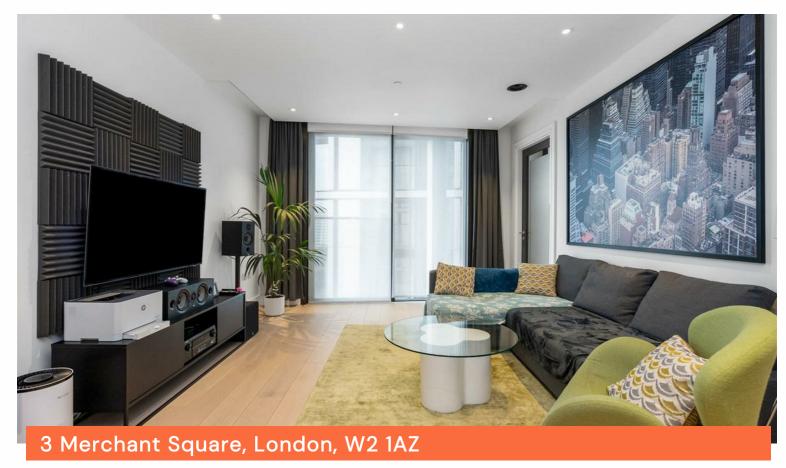

## £3,380 Per Month

This beautifully presented apartment within the landmark and unique waterfront development 3 Merchant Square is the largest one bedroom floorplan in the development. The apartment boasts stunning canal views and benefits from lift access to all floors.

The interiors combine thoughtful design with immaculate detailing, clever storage solutions and flexible living spaces.

Floor to ceiling windows in both the open plan reception room and bedroom allow maximum light to flood the entire apartment.

Other features include a generous winter garden balcony which is a perfect space for an office/study, engineered wood flooring, open plan fitted kitchen with reconstituted stone work tops and integrated Miele appliances.