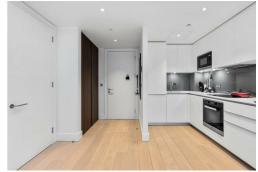

Other features include a generous winter garden balcony which is a perfect space for an office/study, engineered wood flooring, open plan fitted kitchen with reconstituted stone work tops and integrated Miele appliances.