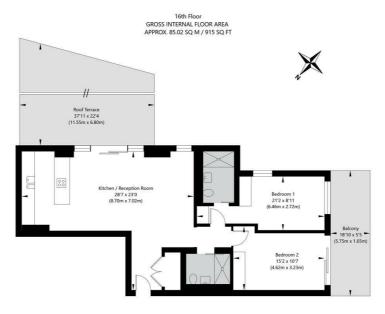

#### Dahlia House, North Wharf Road, London, W2 1AW

APPROXIMATE GROSS INTERNAL FLOOR AREA 85.02 SQ M / 915 SQ FT THIS FLOOR PLAN IS FOR ILLUSTRATIVE PURPOSES ONLY AND SHOULD BE USED FOR THIS PURPOSE BY PROSPECTIVE APPLICANTS AS ITS NOT TO SCALE.