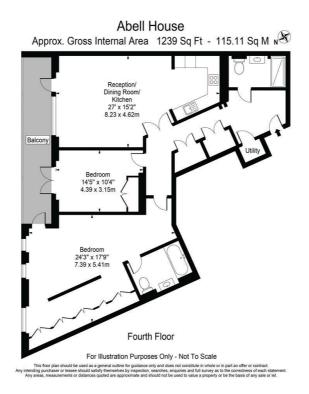

With 1229 sq ft of internal space, the apartment boasts an inviting openplan reception area that extends seamlessly to a generous balcony, offering picturesque vistas.

A top-of-the-line kitchen, two spacious double bedrooms with ample storage, and two beautifully finished bathrooms amplify its allure. Noteworthy features include comfort cooling and elegant wooden flooring.

## £1,900,000

- Large 2 bed, 2 bath apartment
- Private Balcony
- Residents Gym & Pool
- 24 hours concierge
- Landscaped Gardens
- Close to parks & recreation
- Close to transport links
- Tenure: 999 years from new
- 4th floor