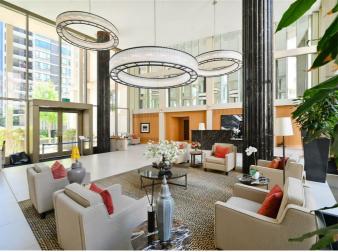

## **G**RANGE LONDON

Exquisite Living in a prestigious development!

This striking two-bedroom apartment embodies luxury living complete with a private balcony.

Revel in the opulence of the development's 24-hour concierge, gym, swimming pool, lush gardens, and versatile meeting rooms.

With 1229 sq ft of internal space, the apartment boasts an inviting openplan reception area that extends seamlessly to a generous balcony, offering picturesque vistas.

A top-of-the-line kitchen, two spacious double bedrooms with ample storage, and two beautifully finished bathrooms amplify its allure. Noteworthy features include comfort cooling and elegant wooden flooring.

Nestled in Westminster's prestigious Abell & Cleland development, renowned for its award-winning architectural design and proximity to the Houses of Parliament, this property stands out as an exceptional residence.