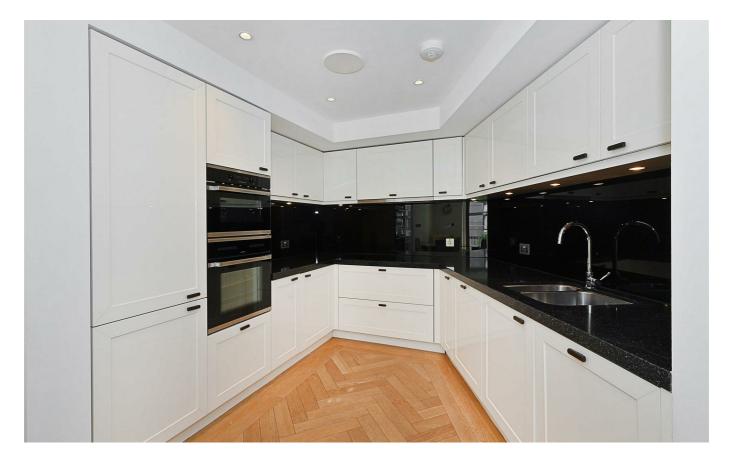

With 1229 sq ft of internal space, the apartment boasts an inviting openplan reception area that extends seamlessly to a generous balcony, offering picturesque vistas.

A top-of-the-line kitchen, two spacious double bedrooms with ample storage, and two beautifully finished bathrooms amplify its allure. Noteworthy features include comfort cooling and elegant wooden flooring.