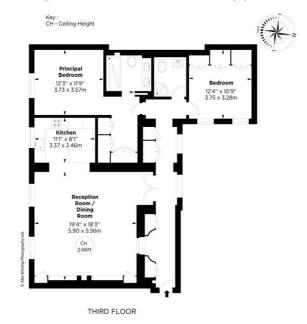

## Pont Street, SW1 APPROX. GROSS INTERNAL AREA \* 1194 Sq Ft - 110.92 Sq M

This floorplan is for GUIDANCE ONLY and NOT FOR VALUATION purposes.