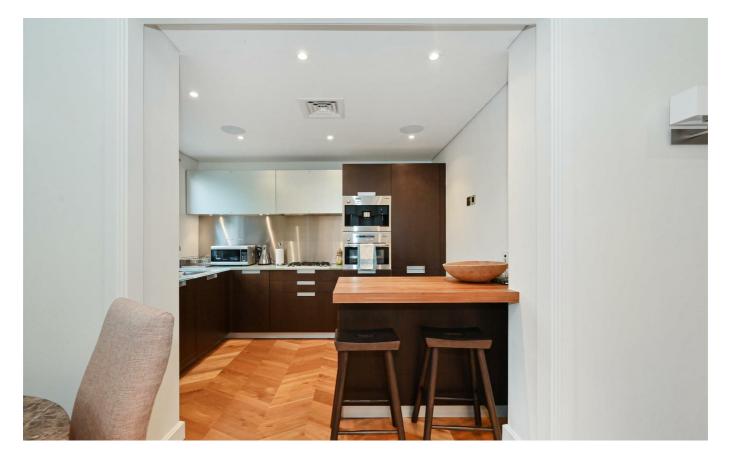

Located on the third floor, this luxury residence enjoys a tranquil southerly aspect with delightful views towards Clabon Mews and beyond. The modern kitchen boasts integrated Miele appliances, and the generous windows allow natural light to flood the apartment. The building offers a formal uniformed day porter, an impressive entrance hall, and a passenger lift for your convenience.