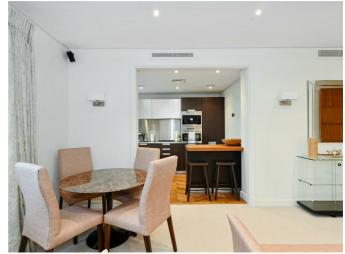

Located on the third floor, this luxury residence enjoys a tranquil southerly aspect with delightful views towards Clabon Mews and beyond. The modern kitchen boasts integrated Miele appliances, and the generous windows allow natural light to flood the apartment. The building offers a formal uniformed day porter, an impressive entrance hall, and a passenger lift for your convenience.