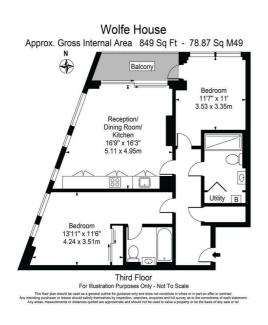

## **Asking Price £1,225,000**

Elegant 2-Bed Apartment with Balcony & Parking in the Heart of Kensington.

Step into 849 sq ft of modern luxury in this immaculate two-bedroom, two-bathroom apartment at Wolfe House, where light-filled interiors, premium finishes, and vibrant city views come together in perfect harmony.