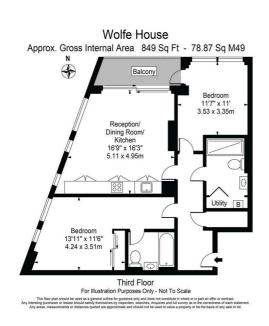

## Asking Price £1,225,000

Step into this stunning, light-filled 849 sq ft two bedroom, two bathroom apartment, where modern luxury meets comfort.

With fabulous views over the vibrant Kensington High Street, the private balcony offers the perfect spot to relax and unwind. Secure underground parking adds convenience in this prime location.

Surrounded by the elegance of Holland Park and the lively atmosphere of one of London's most desirable neighbourhoods, this is upscale urban living at its finest.

- 2 bedroom, 2 bathroom apartment
- 24 hour concierge
- · Secure underground parking
- Close to High Street Kensington's shops and Ground Rent: GBP930 pa restaurants
- Service Charge: GBP10,300 pa
- 849 sq ft, 3rd floor
- Residents, gym, pool, spa & cinema
- · Private Balcony
- Tenure: 999 years from 2011