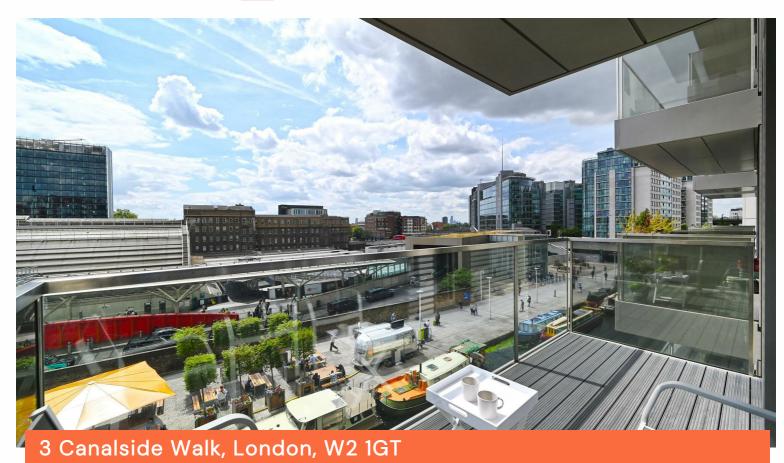

## Offers Over £1,800,000

7 2

Spacious three-bedroom apartment situated on the third floor within a landmark and unique waterfront development 3 Canalside Walk.

This stunning apartment benefits from lift access to all floors and has floor to ceiling windows throughout, allowing for maximum light to flood the apartment. The open-plan lounge, dining and kitchen opens up to a spacious balcony with lovely views across the canal and the city beyond.

- 2 x South West Facing Balconies
- Residents Outdoor Gym
- Excellent transport links from Paddington
  Station
- Residents Business Centre
- Ground Rent: £950 pa

- Concierge Service
- Residents Rooftop Lounge
- Underground Parking Space
- Tenure: 971 years
- Service Charge: £14,200 pa