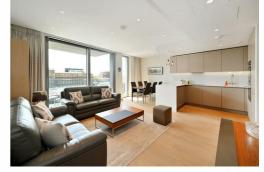

## Offers Over £1,800,000

7 2

Spacious three-bedroom apartment situated on the third floor within a landmark and unique waterfront development 3 Canalside Walk.

This stunning apartment benefits from lift access to all floors and has floor to ceiling windows throughout, allowing for maximum light to flood the apartment. The open-plan lounge, dining and kitchen opens up to a spacious balcony with lovely views across the canal and the city beyond.