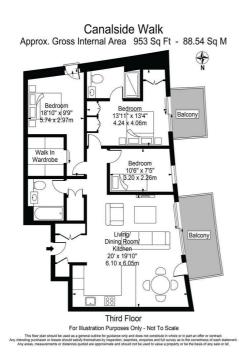

## Offers Over £1,800,000

7 2

Spacious three-bedroom apartment situated on the third floor within a landmark and unique waterfront development 3 Canalside Walk.

This stunning apartment benefits from lift access to all floors and has floor to ceiling windows throughout, allowing for maximum light to flood the apartment. The open-plan lounge, dining and kitchen opens up to a spacious balcony with lovely views across the canal and the city beyond.

- 2 x South West Facing Balconies
- Residents Outdoor Gym
- Excellent transport links from Paddington
  Station
- Residents Business Centre
- Ground Rent: £950 pa

- Concierge Service
- Residents Rooftop Lounge
- Underground Parking Space
- Tenure: 971 years
- Service Charge: £14,200 pa