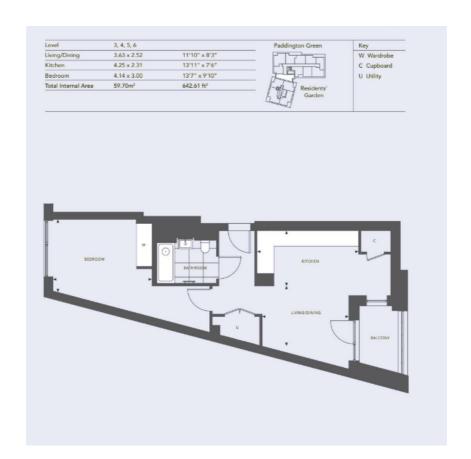

## GRANGE LONDON

0

£795,000

BRAND NEW BUILDING! Discover a prime investment opportunity at The Residences on Paddington Green, where sophisticated London living meets tranquil surroundings.

This large (643 sq ft) one bedroom apartment on the third floor offers a sleek, modern layout and high-end specification, perfectly positioned for both comfort and potential return on investment.

- · Large one bedroom apartment
- 643 sq ft
- Landscaped resident's gardens
- 24 hour concierge
- Residents cinema, pool, gym & spa
- · Residents dining room & lounge
- Estimated completion Q1 2026
- Close to main transport links
- 999 year lease
- Peppercorn ground rent / Service charge est. £6.49 per sq ft pa