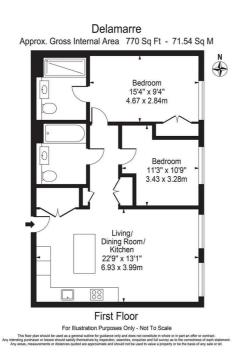

## £2,700 Per Month

Welcome to The Delamarre, an exquisite new build apartment located in the vibrant Brent Cross Town, London. This modern residence boasts a generous 768 square feet of living space, thoughtfully designed to offer both comfort and style.

The apartment features a spacious reception room, perfect for entertaining guests or enjoying a quiet evening at home. With two well-appointed bedrooms, this property is ideal for small families, couples, or professionals seeking a stylish urban retreat. The two contemporary bathrooms provide convenience and privacy, ensuring a comfortable living experience.