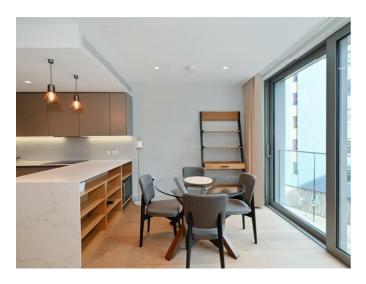

Thoughtfully designed for both style and comfort, the apartment boasts floor-to-ceiling windows in the living area and both bedrooms, flooding the space with natural light throughout the day. The open-plan layout is perfect for entertaining or relaxing, while the modern finish ensures a sleek, move-in-ready home. Enjoy the added benefit of lift access to all floors.