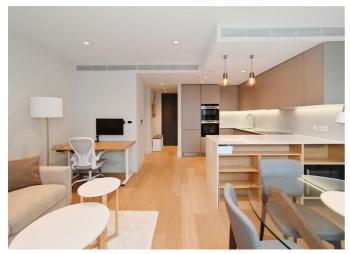

Thoughtfully designed for both style and comfort, the apartment boasts floor-to-ceiling windows in the living area and both bedrooms, flooding the space with natural light throughout the day. The open-plan layout is perfect for entertaining or relaxing, while the modern finish ensures a sleek, move-in-ready home. Enjoy the added benefit of lift access to all floors.