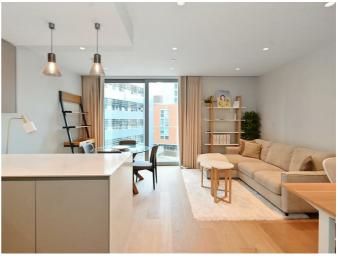

Thoughtfully designed for both style and comfort, the apartment boasts floor-to-ceiling windows in the living area and both bedrooms, flooding the space with natural light throughout the day. The open-plan layout is perfect for entertaining or relaxing, while the modern finish ensures a sleek, move-in-ready home. Enjoy the added benefit of lift access to all floors.