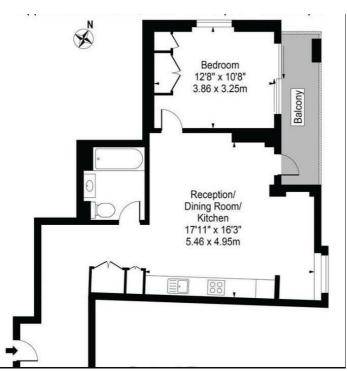

## £3,000 Per Month

A little gem in the unique and PRESTIGIOUS CANAL SIDE, 3 Merchant Square.

Beautifully presented 1 bedroom apartment situated on the 4th floor. This apartment is unfurnished.

Your first impression of this stunning property are the floor to ceiling windows in both the open plan living space and bedroom allowing maximum light to flood the apartment.

Engineered wood flooring and immaculate detail throughout, boasting comfort cooling system and the open plan fitted kitchen with integrated Miele appliances. Access the generous balcony with water views from the living area and the dual aspect bedroom.