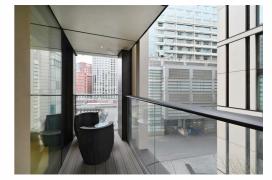

Engineered wood flooring and immaculate detail throughout, boasting comfort cooling system and the open plan fitted kitchen with integrated Miele appliances. Access the generous balcony with water views from the living area and the dual aspect bedroom.