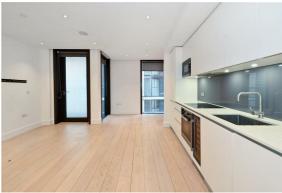

Engineered wood flooring and immaculate detail throughout, boasting comfort cooling system and the open plan fitted kitchen with integrated Miele appliances. Access the generous balcony with water views from the living area and the dual aspect bedroom.