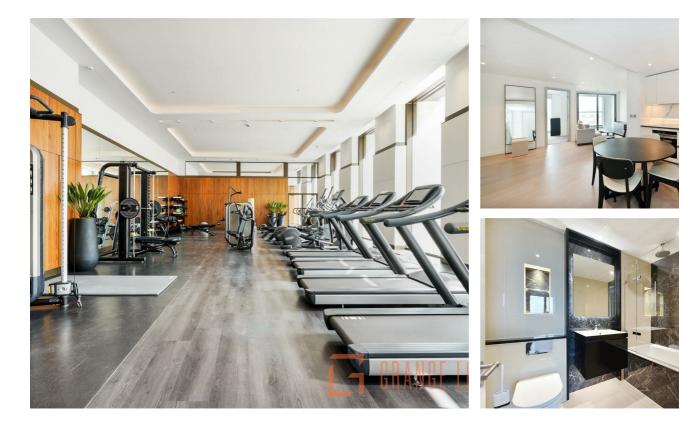

In Zone 1 London and moments from the prestigious neighbourhoods of Marylebone and Little Venice, West End Gate comprises a range of apartments situated around private landscaped gardens. Residents will enjoy first-class facilities including a 24 hour concierge, private cinema, residents dining, pool, gym & spa.

At 30 stories high, Westmark Tower is the flagship building within the development and offers dramatic views towards, Regents Park, The City, Hyde Park & beyond.

Apartment is fully furnished.

- TWO BEDROOM APARTMENT
- PRIVATE BALCONY
- RESIDENTS GYM
- RESIDENTS PRIVATE DINING ROOM
- MODERN BUILDING