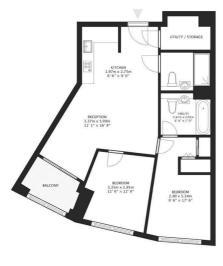

- TWO BATHROOMS
- 24-HOUR CONCIERGE
- RESIDENTS SWIMMING POOL
- RESIDENTS CINEMA ROOM
- Council Tax Band: F

Westmark Tower, W2 APPROX. GROSS INITERNAL FLOOR AREA: 798 sq ft / 74.1 sq m "Constraint-Machanyl

Ø

FOR ILLUSTRATIVE PURPOSES ONLY NOT TO SCALE All meansurmants may any writing a favoration of SX. No regionalizity is taken for any intro-contession, miso-trabement of use of dis for the product of could, typepp foodingue (Photography that not be label for any relation on their measurements.