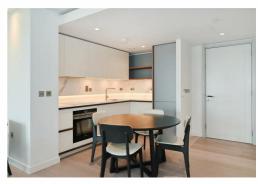

## £4,900 Per Month

Beautiful two-bedroom, two-bathroom apartment situated on the 16th floor of the highly sought after Westmark Tower. Offering panoramic views towards central London, a luxury specification and use of five star residents facilities.

At 30 stories high, Westmark Tower is the flagship building within the development and offers dramatic views towards, Regents Park, The City, Hyde Park & beyond.

Apartment is fully furnished.

- TWO BEDROOM APARTMENT
- PRIVATE BALCONY
- RESIDENTS GYM
- RESIDENTS PRIVATE DINING ROOM
- MODERN BUILDING