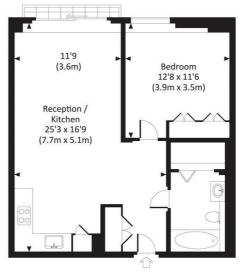

## REQUEST A VIEWING +44 (0)20 3019 6150

KENSINGTON HIGH STREET, W14 Approx. gross internal area 600 Sq.Ft. / 55.7 Sq.M.

SECOND FLOOR

All measurements have been made in accordance with RCS Code of Measuring Practice which are approximate only and only for illustrative purposes. For the avoidance of doubl, Deavling tower Design Shat be liable for any relative on these measurements. In 2026 www.deavlingtence.cen (2027) 1020 2033