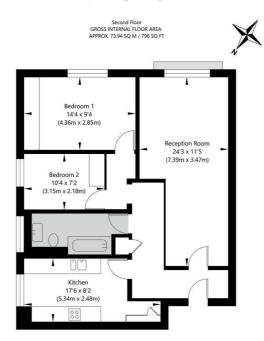

## Phillimore Court, Kensington High Street W8 7DS

APPROXIMATE GROSS INTERNAL FLOOR AREA 73.94 SQ M / 796 SQ FT THIS FLOOR PLAN IS FOR ILLUSTRATIVE PURPOSES ONLY AND SHOULD BE USED FOR THIS PURPOSE BY PROSPECTIVE APPLICANTS AS ITS NOT TO SCALE.