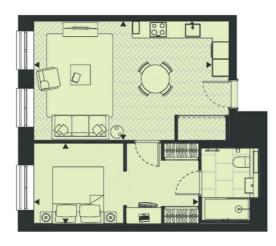

Step inside to a spacious reception room designed for both entertaining and relaxation. The apartment offers an elegantly appointed bedroom and a stylish bathroom, providing ample space. Spanning 591 sq ft, the layout is both comfortable and functional, featuring high-quality integrated appliances and reliable WiFi / mobile signal for seamless connectivity.