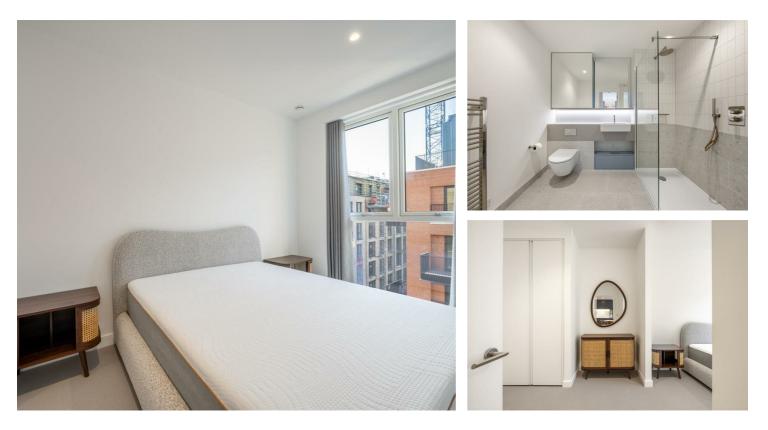

Step inside to a spacious reception room designed for both entertaining and relaxation. The apartment offers an elegantly appointed bedroom and a stylish bathroom, providing ample space. Spanning 591 sq ft, the layout is both comfortable and functional, featuring high-quality integrated appliances and reliable WiFi / mobile signal for seamless connectivity.