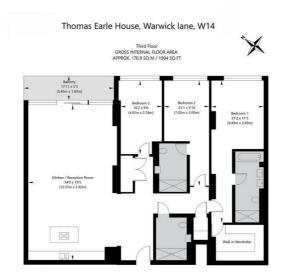

## REQUEST A VIEWING +44 (0)20 3019 6150

APPROXIMATE GROSS INTERNAL FLOOR AREA 176.9 SQ M / 1904 SQ FT THIS FLOOR PLAN IS FOR ILLUSTRATIVE PURPOSES ONLY AND SHOULD BE USED FOR THIS PURPOSE BY PROSPECTIVE APPLICANTS AS ITS NOT TO SCALE.