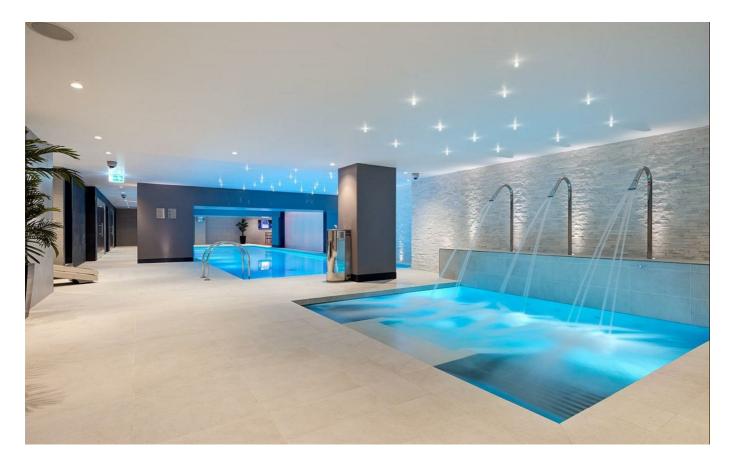

Concierge service is available 24/7, and residents have access to the swimming and vitality pools, a treatment room, a state-of-the-art gym with the very latest range of equipment, and a private cinema room. Private landscaped gardens featuring delightful water features are for the enjoyment of the residents.

## £2,980,000

- 24-hour concierge
- Residents cinema room
- Residents swimming pool, sauna, spa & steam room
- Outdoor landscaped gardens
- · Close proximity to shops & eateries
- Easy access to transport links
- Service Charge: £15,000 pa
- Ground Rent: £1000 pa
- Tenure: 997 years