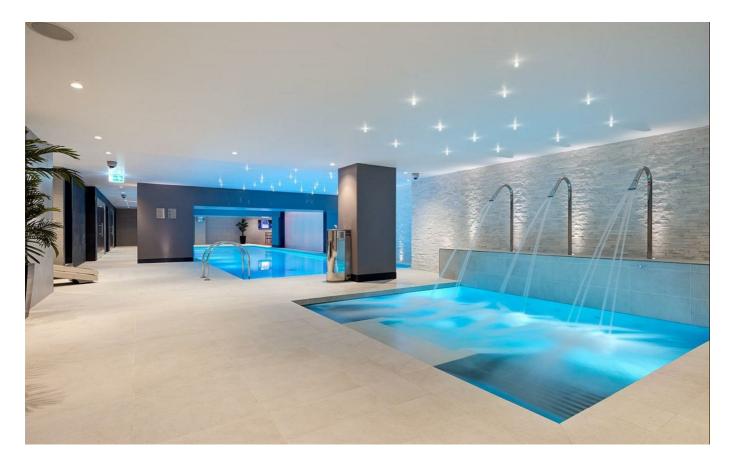

Concierge service is available 24/7, and residents have access to the swimming and vitality pools, a treatment room, a state-of-the-art gym with the very latest range of equipment, and a private cinema room. Private landscaped gardens featuring delightful water features are for the enjoyment of the residents.

#### 24-hour concierge

- Residents cinema room
- Residents swimming pool, sauna, spa & steam room
- Outdoor landscaped gardens
- · Close proximity to shops & eateries
- Easy access to transport links
- Service Charge: £15,000 pa
- Ground Rent: £1000 pa
- Tenure: 997 years