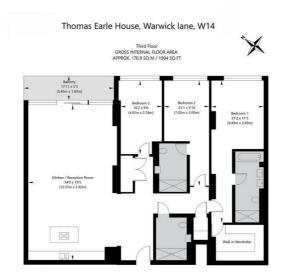

### REQUEST A VIEWING +44 (0)20 3019 6150

APPROXIMATE GROSS INTERNAL FLOOR AREA 176.9 SQ M / 1904 SQ FT THIS FLOOR PLAN IS FOR ILLUSTRATIVE PURPOSES ONLY AND SHOULD BE USED FOR THIS PURPOSE BY PROSPECTIVE APPLICANTS AS ITS NOT TO SCALE.